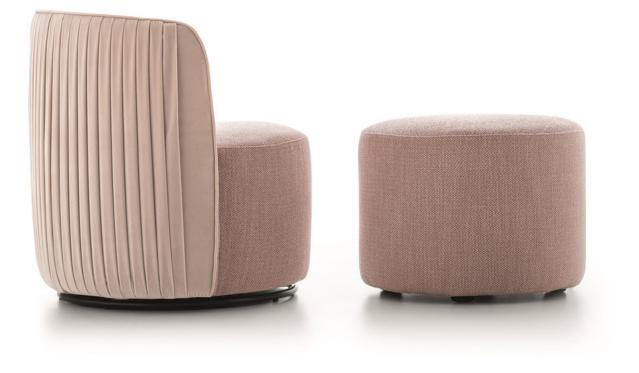

### **Description**

Lounge chair with supporting structure in plywood and pinewood, with parts of E1 class agglomeration panels or cellulose agglomeration panels. The back is made of hard or cellulose wooden fiber panels and the seat is supported by propylene and latex elastic belts. Two versions available: with standard feet or with swivel base. The removable upholstery is in fabrics as per collection or customer's own fabric. The outer back can be upholstered in a different fabric than the seat and inner backrest. A matching footrest is available on demand. Made in Italy.