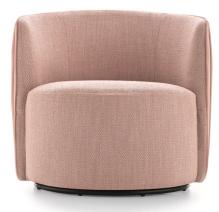

### **Description**

Lounge chair with supporting structure in plywood and pinewood, with parts of E1 class agglomeration panels or cellulose agglomeration panels. The back is made of hard or cellulose wooden fiber panels and the seat is supported by propylene and latex elastic belts. Two versions available: with standard feet or with swivel base. The removable upholstery is in fabrics as per collection or customer's own fabric. The outer back can be upholstered in a different fabric than the seat and inner backrest. A matching footrest is available on demand. Made in Italy.