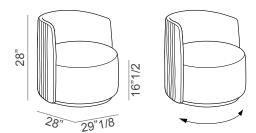

xury Design: Stefano Spessotto & Lorella Agnoletto



### **Description**

Lounge chair with supporting structure in plywood and pinewood, with parts of E1 class agglomeration panels or cellulose agglomeration panels. The back is made of hard or cellulose wooden fiber panels and the seat is supported by propylene and latex elastic belts. Two versions available: with standard feet or with swivel base. The removable upholstery is in fabrics as per collection or customer's own fabric. The outer back can be upholstered in a different fabric than the seat and inner backrest. A matching footrest is available on demand. Made in Italy.



\* For more specifications, please refer to the "Finishes & Materials" PDF



#### Chloè Luxury -

## **Dimensions**

29"1/8W x 28"D x 28"H Seat height: 16"1/2



#### Versions:

Standard feet Swivel base

| 1"1/8H | 1"1/8H |
|--------|--------|

#### Internal composition:



- 1. Structure 2. Springing 3, 4, 5. Padding
- 6. Upholstery
- 7. Base
- Seat Tecnoform D.30kg/m<sup>3</sup>



28"

23"5/8

1"1/8

28"

16"1/2

\* For more specifications, please refer to the "Finishes & Materials" PDF

Footrest: Ø21"5/8 x 17"3/8H



3"1/8

25"5/8 - 28"