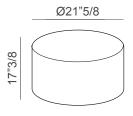

th standard feet or with swivel base. The removable upholstery is in fabrics as per collection or customer's own fabric. The outer back can be upholstered in a different fabric than the seat and inner backrest. A matching footrest is available on demand. Made in Italy.



\* For more specifications, please refer to the "Finishes & Materials" PDF



#### Chloè Luxury -

## **Dimensions**

29"1/8W x 28"D x 28"H Seat height: 16"1/2



#### Versions:

Standard feet Swivel base

| 1"1/8H | 1"1/8H |
|--------|--------|

#### Internal composition:



- 1. Structure 2. Springing 3, 4, 5. Padding
- 6. Upholstery
- 7. Base
- Seat Tecnoform D.30kg/m<sup>3</sup>



28"

23"5/8

1"1/8

28"

16"1/2

\* For more specifications, please refer to the "Finishes & Materials" PDF

Footrest: Ø21"5/8 x 17"3/8H



3"1/8

25"5/8 - 28"