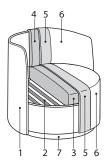

#### Internal composition:

- 1. Structure 2. Springing 3, 4, 5. Padding
- 6. Upholstery
- 7. Base
- Seat Tecnoform D.30kg/m<sup>3</sup>

28"

23"5/8

1"1/8

28"

16"1/2

\* For more specifications, please refer to the "Finishes & Materials" PDF