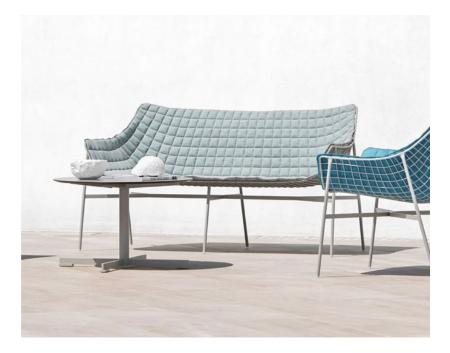

## Summer Set Design: Christophe Pillet

Two seater sofa with structure in powder coated steel rod with special varnishing cycle C5M (suitable for use in marine environment). Cushion with Dryfeel® foam padding for outdoor use.

The quilted cushion is equipped with magnetic fixing system (magnet), available in different fabrics in the standard version or in the comfort version.

Also, only the standard version, is offered with front and back in two different fabrics within the same category. Weatherproof and sunlight resistant (UV). Made in Italy.