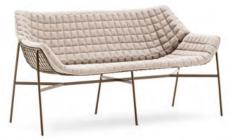

## Summer Set Design: Christophe Pillet

Two seater sofa with structure in powder coated steel rod with special varnishing cycle C5M (suitable for use in marine environment). Cushion with Dryfeel® foam padding for outdoor use.

The quilted cushion is equipped with magnetic fixing system (magnet), available in different fabrics in the standard version or in the comfort version.

Also, only the standard version, is offered with front and back in two different fabrics within the same category. Weatherproof and sunlight resistant (UV). Made in Italy.

With standard cushion (H=3/8")

With comfort cushion (H=2"5/8)