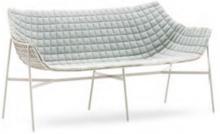

## Summer Set Design: Christophe Pillet

Two seater sofa with structure in powder coated steel rod with special varnishing cycle C5M (suitable for use in marine environment). Cushion with Dryfeel® foam padding for outdoor use.

The quilted cushion is equipped with magnetic fixing system (magnet), available in different fabrics in the standard version or in the comfort version.

Also, only the standard version, is offered with front and back in two different fabrics within the same category. Weatherproof and sunlight resistant (UV). Made in Italy.

With standard cushion (H=3/8")

With comfort cushion (H=2"5/8)