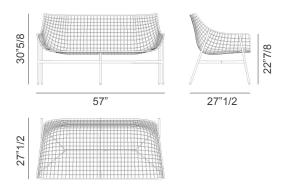

## Dimensions

57"W x 27"1/2D x 30"5/8H Armrest height: 22"7/8

\* For more specifications, please refer to the "Finishes & Materials" PDF