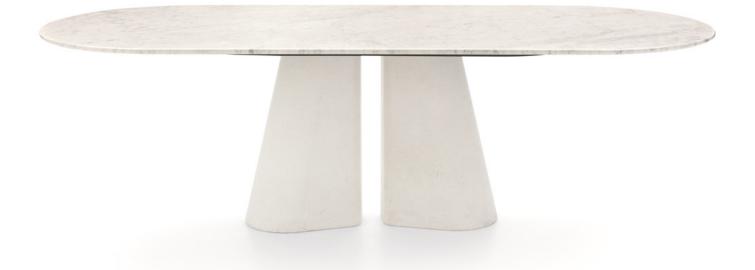

## **Description**

Dining table with molded concrete slab base, a fully recyclable material, unique of its kind, without resins, 100% natural, of high resistance and quality. The feature that enhances each base, never the same as another, is that it is a simple and raw material, with random surface imperfections that exalt the uniqueness of the product, the result of skilled craftsmanship. Shaped top available in marble or in painted E1 class particleboard wooden panel (MDF). Two sizes and two versions available: light base + light top and dark base + dark top. Made in Italy.