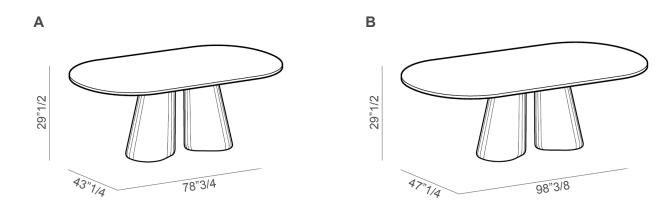

## Dimensions

**A:** 78"3/4W x 43"1/4D x 29"1/2H **B:** 98"3/8W x 47"1/4D x 29"1/2H

\* For more specifications, please refer to the "Finishes & Materials" PDF