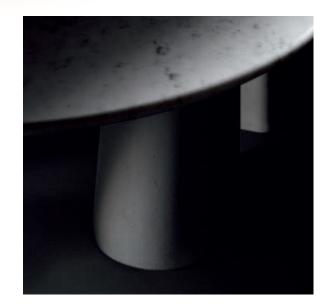

## **Description**

Dining table with molded concrete slab base, a fully recyclable material, unique of its kind, without resins, 100% natural, of high resistance and quality. The feature that enhances each base, never the same as another, is that it is a simple and raw material, with random surface imperfections that exalt the uniqueness of the product, the result of skilled craftsmanship. Shaped top available in marble or in painted E1 class particleboard wooden panel (MDF). Two sizes and two versions available: light base + light top and dark base + dark top. Made in Italy.