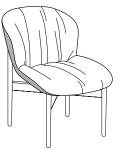

## **Description**

Chair with seat and backrest structure composed of a molded and curved multilayer wooden panel. Padded seat and backrest with non removable upholstery in fabric. A mix version with external seat and backrest in leather and interior in fabric is also available. Four legged base in solid wood. Made in Italy.

## Bounty

Dimensions

21"5/8W x 24"3/4D x 33"7/8H Seat height: 19"1/4

Mix version, with external seat and backrest in leather