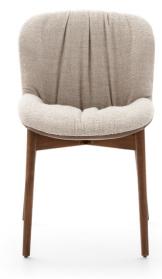

## **Description**

Chair with seat and backrest structure composed of a molded and curved multilayer wooden panel. Padded seat and backrest with non removable upholstery in fabric. A mix version with external seat and backrest in leather and interior in fabric is also available. Four legged base in solid wood. Made in Italy.