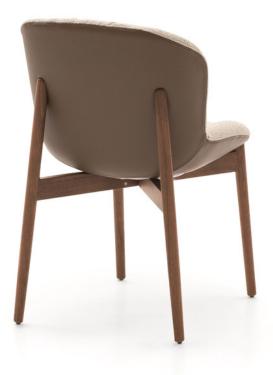

## **Description**

Chair with seat and backrest structure composed of a molded and curved multilayer wooden panel. Padded seat and backrest with non removable upholstery in fabric. A mix version with external seat and backrest in leather and interior in fabric is also available. Four legged base in solid wood. Made in Italy.

## Bounty

Dimensions

21"5/8W x 24"3/4D x 33"7/8H Seat height: 19"1/4

Mix version, with external seat and backrest in leather