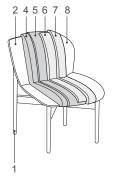

## Internal composition:

Wooden base
Structure
4,5,6, 7. Padding
Upholstery

18"1/2

19"1/4

\* For more specifications, please refer to the "Finishes & Materials" PDF

**Cassoni LLC**