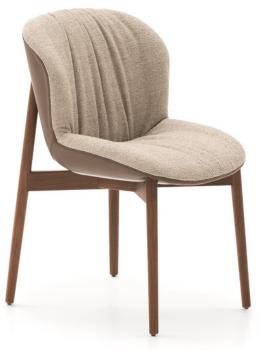

## **Description**

Chair with seat and backrest structure composed of a molded and curved multilayer wooden panel. Padded seat and backrest with non removable upholstery in fabric. A mix version with external seat and backrest in leather and interior in fabric is also available. Four legged base in solid wood. Made in Italy.