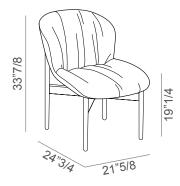

## Bounty

Dimensions

21"5/8W x 24"3/4D x 33"7/8H Seat height: 19"1/4

Mix version, with external seat and backrest in leather