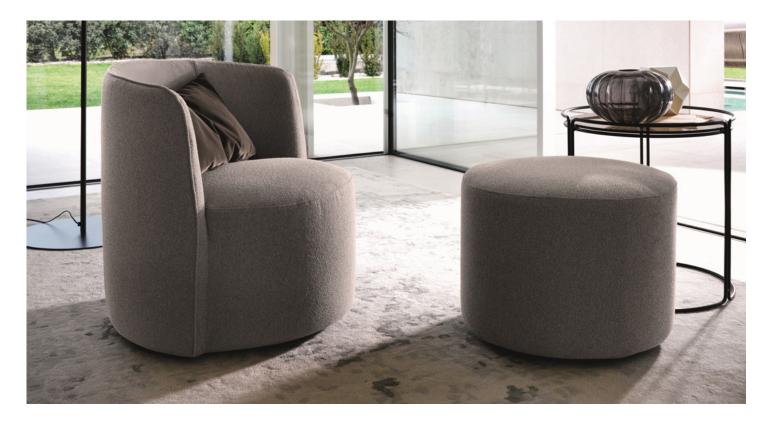

# Chloè

Design: Stefano Spessotto & Lorella Agnoletto

## Description

Lounge chair with supporting structure in plywood and pinewood, with parts in E1 class agglomeration panels or cellulose agglomeration panels. The back is made of hard or cellulose wooden fiber panels and the seat is supported by propylene and latex elastic belts. The structure is completely covered by Tecnoform. Removable upholstery in fabrics as per collection or customer's own fabric. Non removable upholstery available in leather. The outer back can be upholstered in a different fabric or leather than the seat and internal backrest. Two versions available: with standard feet or with swivel base. A matching footrest is available on demand. Made in Italy.