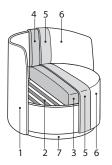

#### Internal composition:

- Structure
  Springing
  4, 5. Padding
- 6. Upholstery
- 7. Base

\* For more specifications, please refer to the "Finishes & Materials" PDF

Footrest:

Ø21"5/8 x 17"3/8H