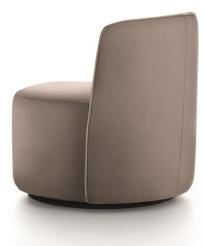

# Chloè

Design: Stefano Spessotto & Lorella Agnoletto

## Description

Lounge chair with supporting structure in plywood and pinewood, with parts in E1 class agglomeration panels or cellulose agglomeration panels. The back is made of hard or cellulose wooden fiber panels and the seat is supported by propylene and latex elastic belts. The structure is completely covered by Tecnoform. Removable upholstery in fabrics as per collection or customer's own fabric. Non removable upholstery available in leather. The outer back can be upholstered in a different fabric or leather than the seat and internal backrest. Two versions available: with standard feet or with swivel base. A matching footrest is available on demand. Made in Italy.