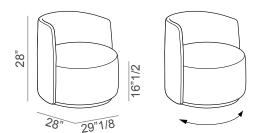

porting structure in plywood and pinewood, with parts in E1 class agglomeration panels or cellulose agglomeration panels. The back is made of hard or cellulose wooden fiber panels and the seat is supported by propylene and latex elastic belts. The structure is completely covered by Tecnoform. Removable upholstery in fabrics as per collection or customer's own fabric. Non removable upholstery available in leather. The outer back can be upholstered in a different fabric or leather than the seat and internal backrest. Two versions available: with standard feet or with swivel base. A matching footrest is available on demand. Made in Italy.



\* For more specifications, please refer to the "Finishes & Materials" PDF



#### Chloè

### **Dimensions**

29"1/8W x 28"D x 28"H Seat height: 16"1/2



#### Versions:

Standard feet Swivel base

| 1"1/8H | 1"1/8H |
|--------|--------|

#### Internal composition:



- Structure
  Springing
  4, 5. Padding
- 6. Upholstery
- 7. Base



\* For more specifications, please refer to the "Finishes & Materials" PDF

Footrest:

Ø21"5/8 x 17"3/8H