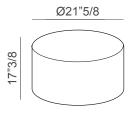

#### Internal composition:

- Structure
  Springing
  4, 5. Padding
- 6. Upholstery
- 7. Base

\* For more specifications, please refer to the "Finishes & Materials" PDF

Footrest:

Ø21"5/8 x 17"3/8H