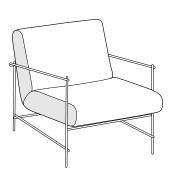

# Description

Lounge chair with structure in multilayer blockboard wood panels and load-bearing fir wood blocks of various thicknesses; details in hard or cellulose wood fiber panels. Backrest in multilayered wood. The seat is supported by propylene and latex elastic belts. Padded seat and backrest with removable covers in fabric or non removable covers in leather. A mix version with sides and outer back in leather and the rest in fabric is also available. External structure in varnished metal and black ABS caps. Made in Italy.

## **Dimensions**

30"3/8W x 34"5/8D x 31"H

Seat height: 18"

Armrest height: 22"3/8