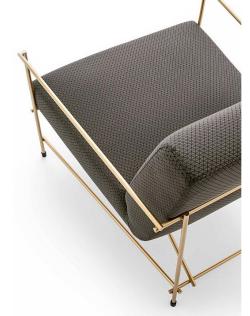

# Kyo Design: Stefano Spessotto & Lorella Agnoletto





# Description

Lounge chair with structure in multilayer blockboard wood panels and load-bearing fir wood blocks of various thicknesses; details in hard or cellulose wood fiber panels. Backrest in multilayered wood. The seat is supported by propylene and latex elastic belts. Padded seat and backrest with removable covers in fabric or non removable covers in leather. A mix version with sides and outer back in leather and the rest in fabric is also available. External structure in varnished metal and black ABS caps. Made in Italy.



\* For more specifications, please refer to the "Finishes & Materials" PDF



## Kyo

## **Dimensions**

30"3/8W x 34"5/8D x 31"H

Seat height: 18"

Armrest height: 22"3/8



## Mix version

With sides and outer back in leather







## Internal composition:



- 1. Structure
- 2. Springing
- **3,4,5.** Padding
- 6. Upholstery
- 7. Metal structure

#### Seat



D.30kg/m<sup>3</sup>

#### **Backrest**