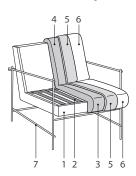

## Internal composition:

- 1. Structure
- 2. Springing
- **3,4,5.** Padding
- 6. Upholstery
- 7. Metal structure