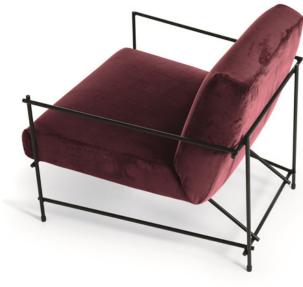

# Description

Lounge chair with structure in multilayer blockboard wood panels and load-bearing fir wood blocks of various thicknesses; details in hard or cellulose wood fiber panels. Backrest in multilayered wood. The seat is supported by propylene and latex elastic belts. Padded seat and backrest with removable covers in fabric or non removable covers in leather. A mix version with sides and outer back in leather and the rest in fabric is also available. External structure in varnished metal and black ABS caps. Made in Italy.