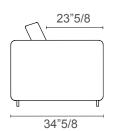

## **Dimensions**

30"3/8W x 34"5/8D x 31"H

Seat height: 18"

Armrest height: 22"3/8