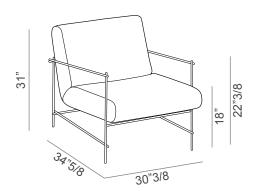

## **Dimensions**

30"3/8W x 34"5/8D x 31"H

Seat height: 18"

Armrest height: 22"3/8