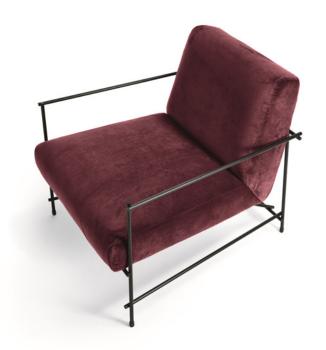

# Description

Lounge chair with structure in multilayer blockboard wood panels and load-bearing fir wood blocks of various thicknesses; details in hard or cellulose wood fiber panels. Backrest in multilayered wood. The seat is supported by propylene and latex elastic belts. Padded seat and backrest with removable covers in fabric or non removable covers in leather. A mix version with sides and outer back in leather and the rest in fabric is also available. External structure in varnished metal and black ABS caps. Made in Italy.