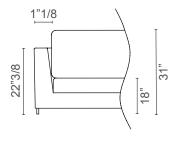

## **Dimensions**

30"3/8W x 34"5/8D x 31"H

Seat height: 18"

Armrest height: 22"3/8