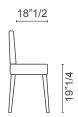

### **Dimensions**

20"7/8W x 23"1/4D x 35"7/8H

Seat height: 19"1/4

Mix version, with external seat and backrest in leather