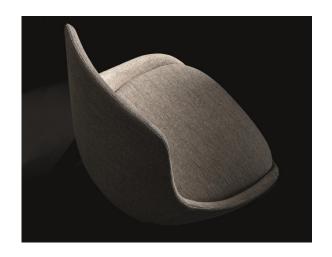

## Description

Chair with steel structure fully covered in injected foam padding. Non removable covers in fabric, leather or eco-leather. A mix version with external seat and backrest in leather and internal seat and backrest in fabric is also available. Four legged base in solid wood. Made in Italy.