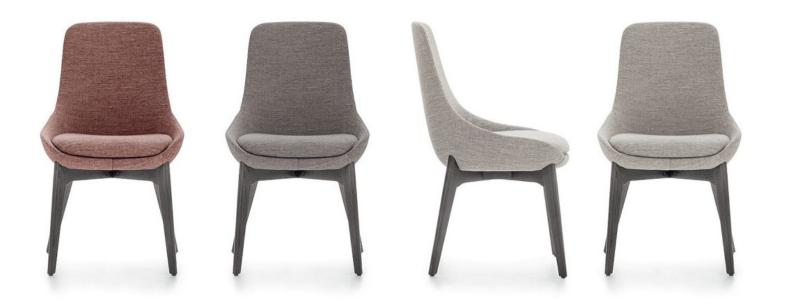

## Description

Chair with steel structure fully covered in injected foam padding. Non removable covers in fabric, leather or eco-leather. A mix version with external seat and backrest in leather and internal seat and backrest in fabric is also available. Four legged base in solid wood. Made in Italy.