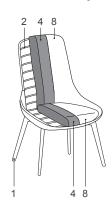

#### Internal composition:

- 1. Base
- 2. Structure
- 4. Padding
- 8. Upholstery

\* For more specifications, please refer to the "Finishes & Materials" PDF