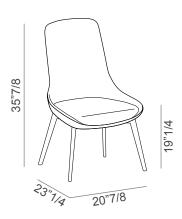

### **Dimensions**

20"7/8W x 23"1/4D x 35"7/8H

Seat height: 19"1/4

Mix version, with external seat and backrest in leather