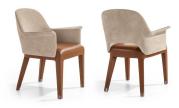

## Harmony

Design: Ben Wu

With or without foot caps

## **Description**

Armchair with backrest structure in iron and cold moulded polyurethane foam. The seat base is in wood with elastic bands covered in multi-thickness polyurethane foam. The upholstery is glued to the frame and therefore non-removable. Four ferrules in bronze coloured PLA can be inserted to protect the leather that covers the bottom of the leg. They are simple to insert and remove if needed, and form the perfect base for the shape of the chair leg. Made in Italy.

## Available in two bi-color versions:

Version Bi-color A

Version Bi-color B

<sup>\*</sup> For more specifications, please refer to the "Finishes & Materials" PDF