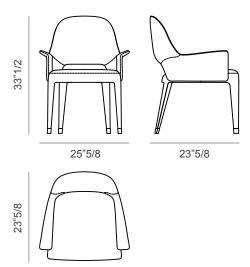

## Harmony

Design: Ben Wu







With or without foot caps

## **Description**

Armchair with backrest structure in iron and cold moulded polyurethane foam. The seat base is in wood with elastic bands covered in multi-thickness polyurethane foam. The upholstery is glued to the frame and therefore non-removable. Four ferrules in bronze coloured PLA can be inserted to protect the leather that covers the bottom of the leg. They are simple to insert and remove if needed, and form the perfect base for the shape of the chair leg. Made in Italy.

## Available in two bi-color versions:

Version Bi-color A



Version Bi-color B



<sup>\*</sup> For more specifications, please refer to the "Finishes & Materials" PDF

## **Dimensions**

25"5/8W x 23"5/8D x 33"1/2H Armrest height: 23"5/8