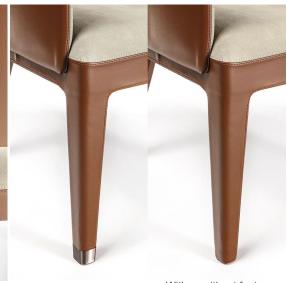

## **Description**

Armchair with backrest structure in iron and cold moulded polyurethane foam. The seat base is in wood with elastic bands covered in multi-thickness polyurethane foam. The upholstery is glued to the frame and therefore non-removable. Four ferrules in bronze coloured PLA can be inserted to protect the leather that covers the bottom of the leg. They are simple to insert and remove if needed, and form the perfect base for the shape of the chair leg. Made in Italy.