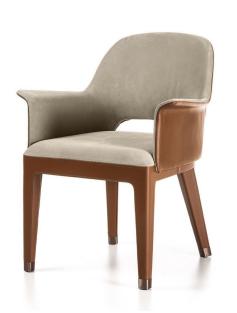

## Harmony

Design: Ben Wu

With or without foot caps

## **Description**

Armchair with backrest structure in iron and cold moulded polyurethane foam. The seat base is in wood with elastic bands covered in multi-thickness polyurethane foam. The upholstery is glued to the frame and therefore non-removable. Four ferrules in bronze coloured PLA can be inserted to protect the leather that covers the bottom of the leg. They are simple to insert and remove if needed, and form the perfect base for the shape of the chair leg. Made in Italy.