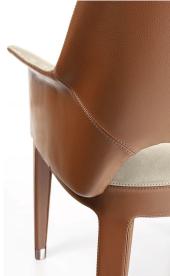

## **Description**

Armchair with backrest structure in iron and cold moulded polyurethane foam. The seat base is in wood with elastic bands covered in multi-thickness polyurethane foam. The upholstery is glued to the frame and therefore non-removable. Four ferrules in bronze coloured PLA can be inserted to protect the leather that covers the bottom of the leg. They are simple to insert and remove if needed, and form the perfect base for the shape of the chair leg. Made in Italy.