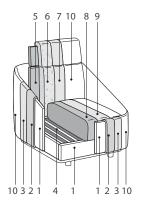

#### Internal composition:

- 1. Structure
- 4. Springing
- 2,3,5,6,7,8,9. Padding

10. Upholstery

Shell

Polyurethane foam

\* For more specifications, please refer to the "Finishes & Materials" PDF

Tecnoform