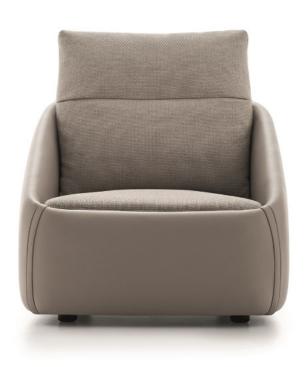

## Bend

Design: Daniele Lo Scalzo Moscheri

### Description

Lounge chair with supporting structure in plywood panels and solid fir wood supports of different thicknesses, buffers in hard or cellulose wood fiberboard panels. Back in hard or cellulose wooden fiber panels. The seat is supported by propylene and latex elastic belts. Padded seat and backrest cushions, with removable covers in fabric or leather. The shell is padded and covered in fabric or leather (non removable). A mix version is available with shell upholstered in leather and seat and back cushions in fabric. Standard wooden feet. Made in Italy.