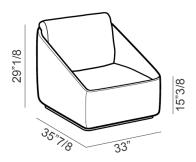

## **Dimensions**

33"W x 35"7/8D x 29"1/8H

Seat height: 15"3/8

Mix version, with shell in leather and cushions in fabric

Seat

D.30kg/m<sup>3</sup>

# Standard feet 1"5/8H