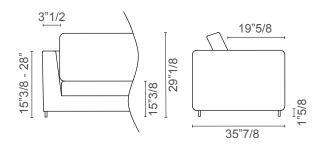

## **Dimensions**

33"W x 35"7/8D x 29"1/8H

Seat height: 15"3/8

Mix version, with shell in leather and cushions in fabric

Seat

D.30kg/m<sup>3</sup>

# Standard feet 1"5/8H