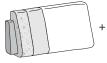

### Description

Lounge chair with supporting structure in plywood panels and solid fir wood supports of different thicknesses, buffers in hard or cellulose wood fiberboard panels. Back in hard or cellulose wooden fiber panels. The seat is supported by propylene and latex elastic belts. Padded seat and backrest cushions, with removable covers in fabric or leather. The shell is padded and covered in fabric or leather (non removable). A mix version is available with shell upholstered in leather and seat and back cushions in fabric. Standard wooden feet. Made in Italy.

## **Dimensions**

33"W x 35"7/8D x 29"1/8H

Seat height: 15"3/8

Mix version, with shell in leather and cushions in fabric

Seat

D.30kg/m<sup>3</sup>