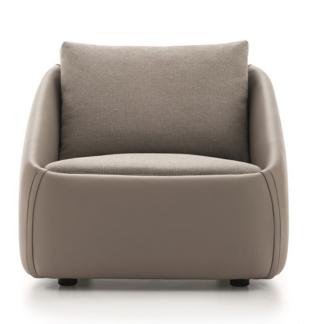

## Bend

Design: Daniele Lo Scalzo Moscheri

### Description

Lounge chair with supporting structure in plywood panels and solid fir wood supports of different thicknesses, buffers in hard or cellulose wood fiberboard panels. Back in hard or cellulose wooden fiber panels. The seat is supported by propylene and latex elastic belts. Padded seat and backrest cushions, with removable covers in fabric or leather. The shell is padded and covered in fabric or leather (non removable). A mix version is available with shell upholstered in leather and seat and back cushions in fabric. Standard wooden feet. Made in Italy.