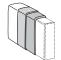

#### Internal composition:

- 1. Structure
- 4. Springing
- 2,3,5,6,7,8,9. Padding

10. Upholstery

Shell

Polyurethane foam

\* For more specifications, please refer to the "Finishes & Materials" PDF

Tecnoform