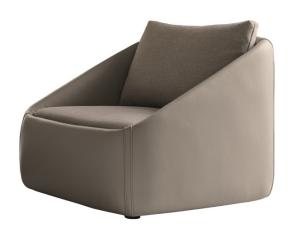

## Bend

Design: Daniele Lo Scalzo Moscheri

### Description

Lounge chair with supporting structure in plywood panels and solid fir wood supports of different thicknesses, buffers in hard or cellulose wood fiberboard panels. Back in hard or cellulose wooden fiber panels. The seat is supported by propylene and latex elastic belts. Padded seat and backrest cushions, with removable covers in fabric or leather. The shell is padded and covered in fabric or leather (non removable). A mix version is available with shell upholstered in leather and seat and back cushions in fabric. Standard wooden feet. Made in Italy.