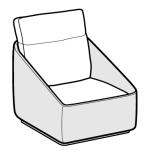

# **Description**

Lounge chair with supporting structure in plywood panels and solid fir wood supports of different thicknesses, buffers in hard or cellulose wood fiberboard panels. Back in hard or cellulose wooden fiber panels. The seat is supported by propylene and latex elastic belts. Padded seat and backrest cushions, with removable covers in fabric or leather. The shell is padded and covered in fabric or leather (non removable). A mix version is available with shell upholstered in leather and seat and back cushions in fabric. Standard wooden feet. Made in Italy.