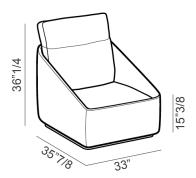

## **Dimensions**

33"W x 35"7/8D x 36"1/4H

Seat height: 15"3/8

Mix version, with shell in leather and cushions in fabric

Standard feet