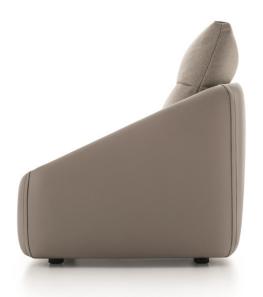

# **Description**

Lounge chair with supporting structure in plywood panels and solid fir wood supports of different thicknesses, buffers in hard or cellulose wood fiberboard panels. Back in hard or cellulose wooden fiber panels. The seat is supported by propylene and latex elastic belts. Padded seat and backrest cushions, with removable covers in fabric or leather. The shell is padded and covered in fabric or leather (non removable). A mix version is available with shell upholstered in leather and seat and back cushions in fabric. Standard wooden feet. Made in Italy.

## **Dimensions**

33"W x 35"7/8D x 36"1/4H

Seat height: 15"3/8

Mix version, with shell in leather and cushions in fabric

Standard feet