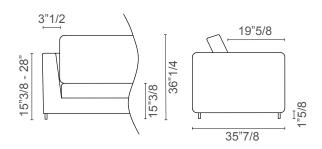

## **Dimensions**

33"W x 35"7/8D x 36"1/4H

Seat height: 15"3/8

Mix version, with shell in leather and cushions in fabric

Standard feet