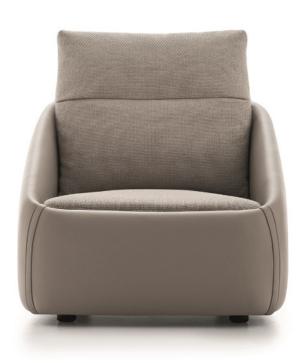

# **Description**

Lounge chair with supporting structure in plywood panels and solid fir wood supports of different thicknesses, buffers in hard or cellulose wood fiberboard panels. Back in hard or cellulose wooden fiber panels. The seat is supported by propylene and latex elastic belts. Padded seat and backrest cushions, with removable covers in fabric or leather. The shell is padded and covered in fabric or leather (non removable). A mix version is available with shell upholstered in leather and seat and back cushions in fabric. Standard wooden feet. Made in Italy.

## **Dimensions**

33"W x 35"7/8D x 36"1/4H

Seat height: 15"3/8

Mix version, with shell in leather and cushions in fabric

Standard feet