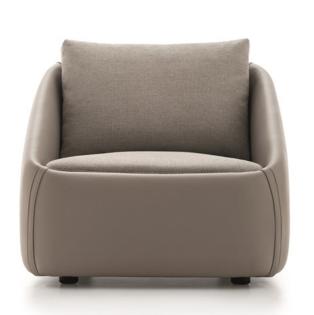

# **Description**

Lounge chair with supporting structure in plywood panels and solid fir wood supports of different thicknesses, buffers in hard or cellulose wood fiberboard panels. Back in hard or cellulose wooden fiber panels. The seat is supported by propylene and latex elastic belts. Padded seat and backrest cushions, with removable covers in fabric or leather. The shell is padded and covered in fabric or leather (non removable). A mix version is available with shell upholstered in leather and seat and back cushions in fabric. Standard wooden feet. Made in Italy.

## **Dimensions**

33"W x 35"7/8D x 36"1/4H

Seat height: 15"3/8

Mix version, with shell in leather and cushions in fabric

Standard feet