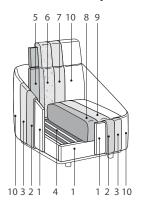

#### Internal composition:

- 1. Structure
- 4. Springing
- 2,3,5,6,7,8,9. Padding
- 10. Upholstery

D.30kg/m<sup>3</sup>

Seat

D.21kg/m<sup>3</sup>

Shell

Polyurethane foam

\* For more specifications, please refer to the "Finishes & Materials" PDF