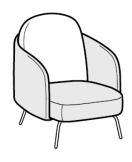

## **Description**

Lounge chair with supporting structure in plywood panels and solid fir wood of differing thicknesses, sides in class E1 particleboard panels, buffers in hard or cellulose wood fiberboard panels. The structure is fully covered in expanded polyurethane sheets and Tecnoform. The backrest is made of hard or cellulose wood fiber panels and the seat in plywood panels. Backrest cushion in expanded polyurethane, covered in Tecnoform. Seat cushion in non-deformable polyurethane foam, covered in Tecnoform. Fabric upholstery fully removable; in leather, the backrest cushion cover is removable but the frame upholstery is not. In the mix version, the backrest cushion cover in fabric is removable. Leather covers. unlike the ones in fabric, can require additional stitchings. Legs in lacquered metal. Made in Italy.