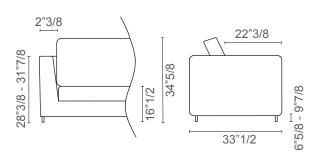

## **Dimensions**

30"W x 33"1/2D x 34"5/8H

Seat height: 16"1/2

Mix version, with seat and backrest in leather, and backrest cushion in fabric