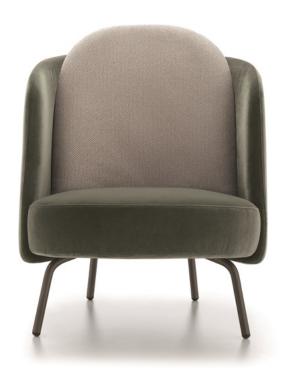

## **Description**

Lounge chair with supporting structure in plywood panels and solid fir wood of differing thicknesses, sides in class E1 particleboard panels, buffers in hard or cellulose wood fiberboard panels. The structure is fully covered in expanded polyurethane sheets and Tecnoform. The backrest is made of hard or cellulose wood fiber panels and the seat in plywood panels. Backrest cushion in expanded polyurethane, covered in Tecnoform. Seat cushion in non-deformable polyurethane foam, covered in Tecnoform. Fabric upholstery fully removable; in leather, the backrest cushion cover is removable but the frame upholstery is not. In the mix version, the backrest cushion cover in fabric is removable. Leather covers. unlike the ones in fabric, can require additional stitchings. Legs in lacquered metal. Made in Italy.

## **Dimensions**

30"W x 33"1/2D x 34"5/8H

Seat height: 16"1/2

Mix version, with seat and backrest in leather, and backrest cushion in fabric