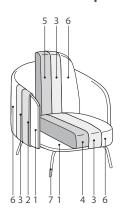

#### Internal composition:

- 1. Structure
- **2,3,4,5.** Padding
- **6.** Upholstery
- 7. Metal legs

Seat

D.30kg/m<sup>3</sup>

**Backrest** 

D.40kg/m<sup>3</sup>

\* For more specifications, please refer to the "Finishes & Materials" PDF