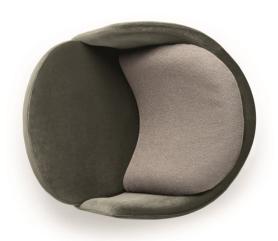

## **Description**

Lounge chair with supporting structure in plywood panels and solid fir wood of differing thicknesses, sides in class E1 particleboard panels, buffers in hard or cellulose wood fiberboard panels. The structure is fully covered in expanded polyurethane sheets and Tecnoform. The backrest is made of hard or cellulose wood fiber panels and the seat in plywood panels. Backrest cushion in expanded polyurethane, covered in Tecnoform. Seat cushion in non-deformable polyurethane foam, covered in Tecnoform. Fabric upholstery fully removable; in leather, the backrest cushion cover is removable but the frame upholstery is not. In the mix version, the backrest cushion cover in fabric is removable. Leather covers. unlike the ones in fabric, can require additional stitchings. Legs in lacquered metal. Made in Italy.