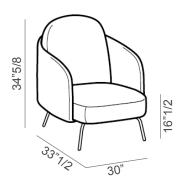

## **Dimensions**

30"W x 33"1/2D x 34"5/8H

Seat height: 16"1/2

Mix version, with seat and backrest in leather, and backrest cushion in fabric