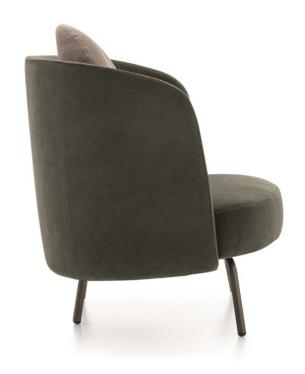

## **Description**

Lounge chair with supporting structure in plywood panels and solid fir wood of differing thicknesses, sides in class E1 particleboard panels, buffers in hard or cellulose wood fiberboard panels. The structure is fully covered in expanded polyurethane sheets and Tecnoform. The backrest is made of hard or cellulose wood fiber panels and the seat in plywood panels. Backrest cushion in expanded polyurethane, covered in Tecnoform. Seat cushion in non-deformable polyurethane foam, covered in Tecnoform. Fabric upholstery fully removable; in leather, the backrest cushion cover is removable but the frame upholstery is not. In the mix version, the backrest cushion cover in fabric is removable. Leather covers. unlike the ones in fabric, can require additional stitchings. Legs in lacquered metal. Made in Italy.