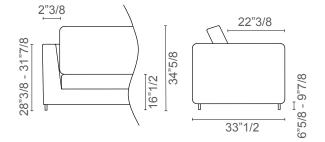

## **Dimensions**

30"W x 33"1/2D x 31"7/8H Seat height: 16"1/2

Mix version, with seat and backrest in leather, and backrest cushion in fabric