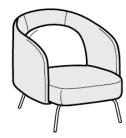

# Lucia

## Description

Lounge chair with supporting structure in plywood panels and solid fir wood of differing thicknesses, sides in class E1 particleboard panels, buffers in hard or cellulose wood fiberboard panels. The structure is fully covered in expanded polyurethane sheets and Tecnoform. The backrest is made of hard or cellulose wood fiber panels and the seat in plywood panels. Backrest cushion in expanded polyurethane, covered in Tecnoform. Seat cushion in non-deformable polyurethane foam, covered in Tecnoform. Fabric upholstery fully removable; in leather, the backrest cushion cover is removable but the frame upholstery is not. In the mix version, the backrest cushion cover in fabric is removable. Leather covers, unlike the ones in fabric, can require additional stitchings. Legs in lacquered metal. Made in Italy.