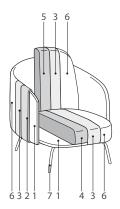

#### Internal composition:

Structure
3,3,4,5. Padding
Upholstery
Metal legs

Seat

D.30kg/m<sup>3</sup>

Backrest

D.40kg/m<sup>3</sup>

\* For more specifications, please refer to the "Finishes & Materials" PDF