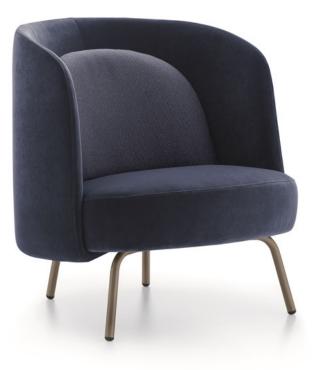

## Description

Lounge chair with supporting structure in plywood panels and solid fir wood of differing thicknesses, sides in class E1 particleboard panels, buffers in hard or cellulose wood fiberboard panels. The structure is fully covered in expanded polyurethane sheets and Tecnoform. The backrest is made of hard or cellulose wood fiber panels and the seat in plywood panels. Backrest cushion in expanded polyurethane, covered in Tecnoform. Seat cushion in non-deformable polyurethane foam, covered in Tecnoform. Fabric upholstery fully removable; in leather, the backrest cushion cover is removable but the frame upholstery is not. In the mix version, the backrest cushion cover in fabric is removable. Leather covers, unlike the ones in fabric, can require additional stitchings. Legs in lacquered metal. Made in Italy.