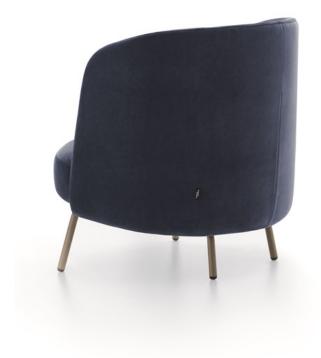

## Description

Lounge chair with supporting structure in plywood panels and solid fir wood of differing thicknesses, sides in class E1 particleboard panels, buffers in hard or cellulose wood fiberboard panels. The structure is fully covered in expanded polyurethane sheets and Tecnoform. The backrest is made of hard or cellulose wood fiber panels and the seat in plywood panels. Backrest cushion in expanded polyurethane, covered in Tecnoform. Seat cushion in non-deformable polyurethane foam, covered in Tecnoform. Fabric upholstery fully removable; in leather, the backrest cushion cover is removable but the frame upholstery is not. In the mix version, the backrest cushion cover in fabric is removable. Leather covers, unlike the ones in fabric, can require additional stitchings. Legs in lacquered metal. Made in Italy.