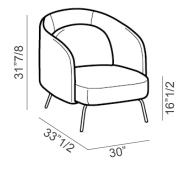

## **Dimensions**

30"W x 33"1/2D x 31"7/8H Seat height: 16"1/2

Mix version, with seat and backrest in leather, and backrest cushion in fabric