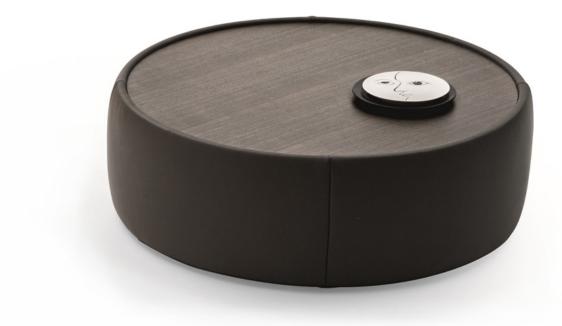

## **Description**

Round coffee table with frame in class E1 particleboard panels and supporting structure in solid fir wood of varying thicknesses. Buffer sides in class E1 particleboard panels; details in hard or cellulose wood fiber panels. Structure completely covered in foam and Tecnoform. Fully removable upholstery in fabric or non removable in leather. Not available in leatherette. The top is available in wood and in stoneware. Made in Italy.