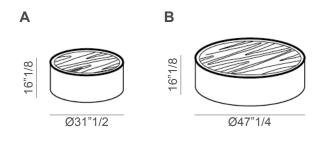

## **Dimensions**

**A:** Ø31"1/2 x 16"1/8H **B:** Ø47"1/4 x 16"1/8H

\* For more specifications, please refer to the "Finishes & Materials" PDF