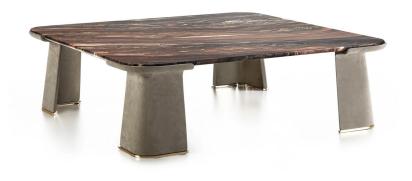

## Description

Coffee table with 4 foam-covered legs upholstered in leather. To complete the legs, the base is enhanced with metal feet. Also, the internal part of the legs can be covered by a curved metal sheet in the same finish as the feet.

The top is available with a square or rectangular shape and is offered in a wide range of marbles finishes with double bullnose. Made in Italy.

51"1/8

## **Dimensions**

With square top: 51"1/8W x 51"1/8D x 13"3/4H

With rectangular top: 55"1/8W x 35"3/8D x 13"3/4H

Marble top thickness 3/4"