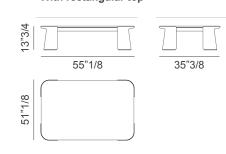

## **Dimensions**

With square top: 51"1/8W x 51"1/8D x 13"3/4H

With rectangular top: 55"1/8W x 35"3/8D x 13"3/4H

Marble top thickness 3/4"

## With rectangular top

\* For more specifications, please refer to the "Finishes & Materials" PDF