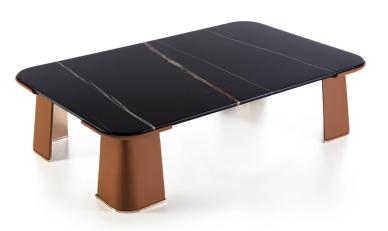

## Description

Coffee table with 4 foam-covered legs upholstered in leather. To complete the legs, the base is enhanced with metal feet. Also, the internal part of the legs can be covered by a curved metal sheet in the same finish as the feet.

The top is available with a square or rectangular shape and is offered in a wide range of marbles finishes with double bullnose. Made in Italy.

51"1/8

## **Dimensions**

With square top: 51"1/8W x 51"1/8D x 13"3/4H

With rectangular top: 55"1/8W x 35"3/8D x 13"3/4H

Marble top thickness 3/4"

## With rectangular top

\* For more specifications, please refer to the "Finishes & Materials" PDF