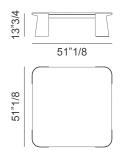

## **Dimensions**

With square top: 51"1/8W x 51"1/8D x 13"3/4H

With rectangular top: 55"1/8W x 35"3/8D x 13"3/4H

Marble top thickness 3/4"