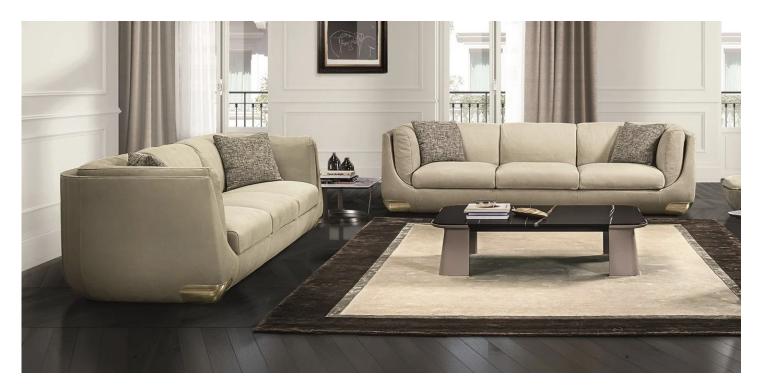

## Description

Sofa, offered in 3 different widths, with wood structure with high-resistance elastic bands, covered in multi thickness polyurethane foam. The seat cushions are in medium/firm multi thickness polyurethane foam, with a final layer in Memory Foam, covered in 100% polyester fiber bonded with cotton blend cloth. The backrest cushions are in medium/soft multi thickness polyurethane foam covered in sterilized goose down.

A characteristic metal "shell" insert is at the base of each armrest, available in a wide range of finishes. As a supplement, a metal utility shelf (coordinated with the insert on the base) is available with a shaped marble, bronze or smoke mirror top.

The upholstery is abailable in two options: Al in the same color/material or external structure in one color/material and internal structure and seat and backrest cushions in a different color/material. Given the special manufacturing process, the structure upholstery in leather or fabric/velvet is NOT removable, but the seat cushions upholstery can be removed easily. Decorative cushions available upon request. Made in Italy.