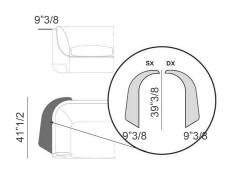

A characteristic metal "shell" insert is at the base of each armrest, available in a wide range of finishes. As a supplement, a metal utility shelf (coordinated with the insert on the base) is available with a shaped marble, bronze or smoke mirror top.