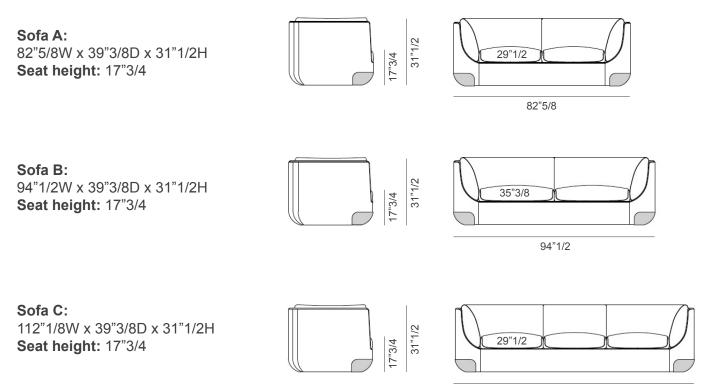

## **Dimensions**

112"1/8

**Optional metal utility shelf** With a shaped marble, bronze or smoke mirror top.

Cassoni LLC