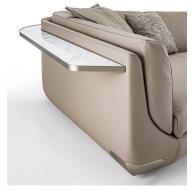

A characteristic metal "shell" insert is at the base of each armrest, available in a wide range of finishes. As a supplement, a metal utility shelf (coordinated with the insert on the base) is available with a shaped marble, bronze or smoke mirror top.

## **Dimensions**

112"1/8

**Optional metal utility shelf** With a shaped marble, bronze or smoke mirror top.

Cassoni LLC