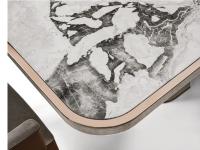

The rectangular top, available in marble, has a perimeter border in metal that encloses it. The undertop is covered in leather, like the leg, and decorated with metal inserts coordinated with the metal sheet on the leg. Made in Italy.