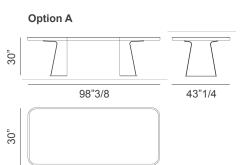

## **Dimensions**

Option A:

98"3/8W x 43"1/4D x 30"H

**Option B:** 

110"1/4W x 43"1/4D x 30"H

<sup>\*</sup> For more specifications, please refer to the "Finishes & Materials" PDF