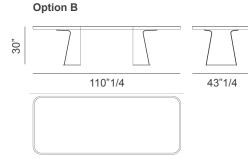

## **Dimensions**

Option A:

98"3/8W x 43"1/4D x 30"H

**Option B:** 

110"1/4W x 43"1/4D x 30"H

<sup>\*</sup> For more specifications, please refer to the "Finishes & Materials" PDF