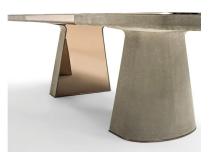

## **Description**

Fixed table with 2 legs in glass fiber, covered externally in leather and internally in metal sheet. To complete the legs, each base is enhanced with a metal foot in the same finish as the metal sheet.