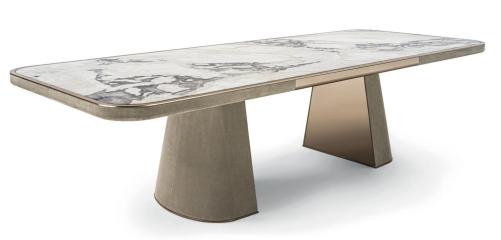

## **Description**

Fixed table with 2 legs in glass fiber, covered externally in leather and internally in metal sheet. To complete the legs, each base is enhanced with a metal foot in the same finish as the metal sheet.

The rectangular top, available in marble, has a perimeter border in metal that encloses it. The undertop is covered in leather, like the leg, and decorated with metal inserts coordinated with the metal sheet on the leg. Made in Italy.