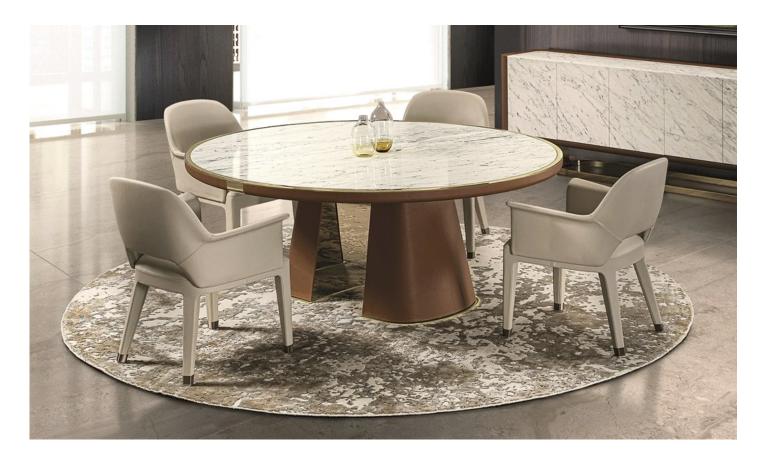

## Description

Fixed table with 2 legs in glass fiber, covered externally in leather and internally in metal sheet. To complete the legs, each base is enhanced with a metal foot in the same finish as the metal sheet.

The round top, available in marble, has a perimeter border in metal that encloses it. The undertop is covered in leather, like the leg, and decorated with metal inserts coordinated with the metal sheet on the leg.

Also, a Lazy Susan (Ø29"1/2 | Ø35"3/8 | Ø43"1/4) is available to set on the top, in the finishes: glossy lacquered wood, glossy/matt veneer wood or in marble. Made in Italy.

<sup>\*</sup> For more specifications, please refer to the "Finishes & Materials" PDF