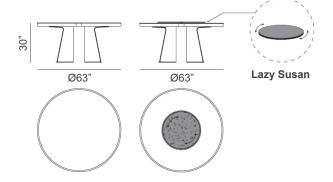

## **Dimensions**

**Option A:** Ø63"W x 30"H

#### **Optional Lazy Susan**

<sup>\*</sup> For more specifications, please refer to the "Finishes & Materials" PDF