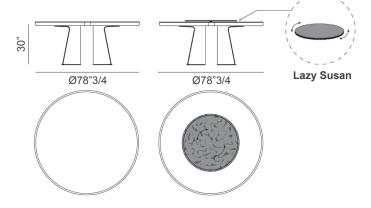

### **Option C:** Ø78"3/4W x 30"H

#### **Optional Lazy Susan**

<sup>\*</sup> For more specifications, please refer to the "Finishes & Materials" PDF