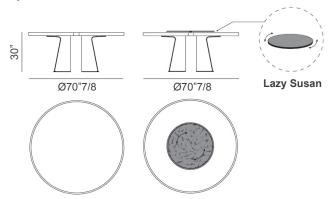

#### **Option B:** Ø70"7/8W x 30"H

#### **Optional Lazy Susan**

<sup>\*</sup> For more specifications, please refer to the "Finishes & Materials" PDF