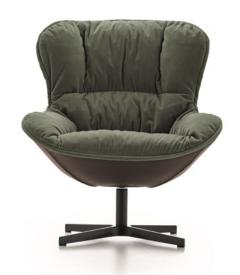

# Description

Lounge chair with internal structure made of steel and cold foamed polyurethane. Padded and guilted seat and backrest cushion, with removable covers in fabrics as per collection. External shell available in fabric or leather, with non removable covers. Three versions available: with four legged base in solid wood, with four-spoke swivel base in painted metal and with four legged base in painted metal. Made in Italy.

## Swivel base

Metal base

Mix version With external shell in leather