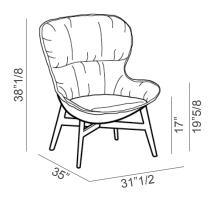

## **Dimensions**

31"1/2W x 35"D x 38"1/8H

Seat height: 17"

Armrest height: 19"5/8

#### Wooden base