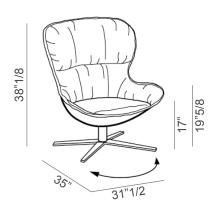

## **Dimensions**

31"1/2W x 35"D x 38"1/8H

Seat height: 17"

Armrest height: 19"5/8

## Swivel base

Metal base

Mix version With external shell in leather