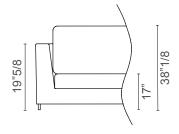

## **Dimensions**

31"1/2W x 35"D x 38"1/8H

Seat height: 17"

Armrest height: 19"5/8