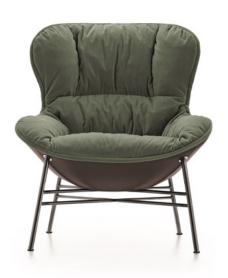

# Description

Lounge chair with internal structure made of steel and cold foamed polyurethane. Padded and guilted seat and backrest cushion, with removable covers in fabrics as per collection. External shell available in fabric or leather, with non removable covers. Three versions available: with four legged base in solid wood, with four-spoke swivel base in painted metal and with four legged base in painted metal. Made in Italy.

## Swivel base

Metal base

Mix version With external shell in leather