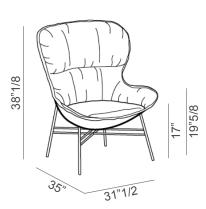

## **Dimensions**

31"1/2W x 35"D x 38"1/8H

Seat height: 17"

Armrest height: 19"5/8