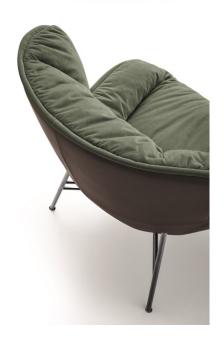

# Description

Lounge chair with internal structure made of steel and cold foamed polyurethane. Padded and guilted seat and backrest cushion, with removable covers in fabrics as per collection. External shell available in fabric or leather, with non removable covers. Three versions available: with four legged base in solid wood, with four-spoke swivel base in painted metal and with four legged base in painted metal. Made in Italy.

## Internal composition:

- 1. Steel structure
- **2,3,4.** Padding
- 5. Upholstery
- 6. Base