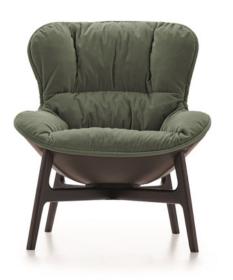

# Description

Lounge chair with internal structure made of steel and cold foamed polyurethane. Padded and guilted seat and backrest cushion, with removable covers in fabrics as per collection. External shell available in fabric or leather, with non removable covers. Three versions available: with four legged base in solid wood, with four-spoke swivel base in painted metal and with four legged base in painted metal. Made in Italy.

#### Wooden base