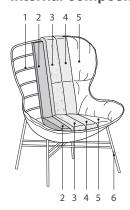

## Internal composition:

- 1. Steel structure
- **2,3,4.** Padding
- 5. Upholstery
- 6. Base