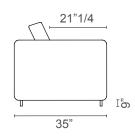

## **Dimensions**

31"1/2W x 35"D x 38"1/8H

Seat height: 17"

Armrest height: 19"5/8