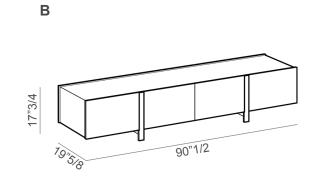

## **Dimensions**

**A:** 90"1/2W x 19"5/8D x 27"1/2H **B:** 90"1/2W x 19"5/8D x 17"3/4H