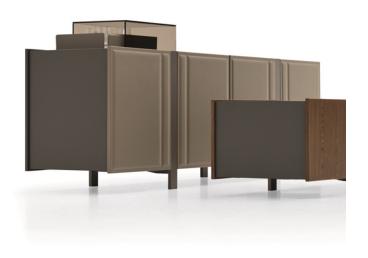

## Description

Sideboard with structure and back in E1 class particleboard wooden panels (MDF), in lacquered or veneered wood finish. Base in lacquered metal that continues all the way up, crossing the front. Doors in E1 particleboards panels (MDF), with fronts available in veneered wood, marble and recycled bonded leather. The sideboard is finished at sight on the back. A tray in metal upholstered in recycled bonded leather and a tempered glass case are available on demand. Made in Italy.

#### **Accessories:**

Tray in recycled bonded leather 12"5/8W x 17"3/8D x 3"1/2H

Case in glass 13"W x 17"3/4D x 5"7/8H

\* For more specifications, please refer to the "Finishes & Materials" PDF