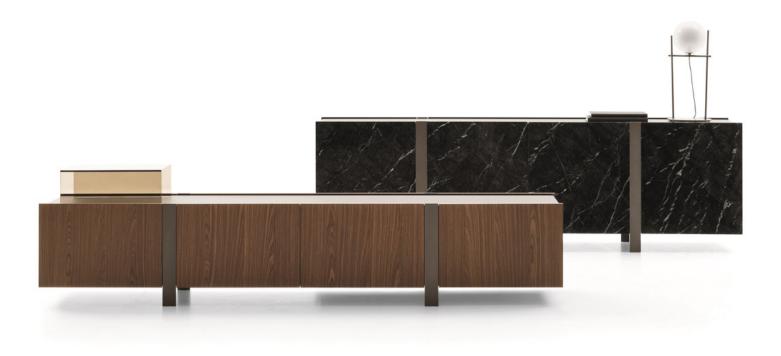

## Description

Sideboard with structure and back in E1 class particleboard wooden panels (MDF), in lacquered or veneered wood finish. Base in lacquered metal that continues all the way up, crossing the front. Doors in E1 particleboards panels (MDF), with fronts available in veneered wood, marble and recycled bonded leather. The sideboard is finished at sight on the back. A tray in metal upholstered in recycled bonded leather and a tempered glass case are available on demand. Made in Italy.