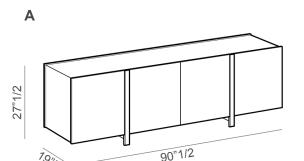

## **Dimensions**

**A:** 90"1/2W x 19"5/8D x 27"1/2H **B:** 90"1/2W x 19"5/8D x 17"3/4H