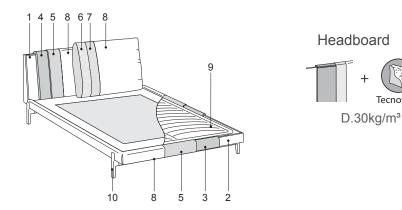

#### Internal composition:

Base Cushions Tecnoform & Tecnoform Accoppiato D.30/40kg/m<sup>3</sup>

1,2. Structure 3,4,5,6,7. Padding 8. Upholstery 9. Slatted base 10. Feet

\* For more specifications, please refer to the "Finishes & Materials" PDF