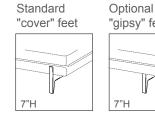

#### **King Size**

81"7/8W x 94"1/2D x 35"3/8H (To fit American King Size mattress: 76" x 80")

"gipsy" feet