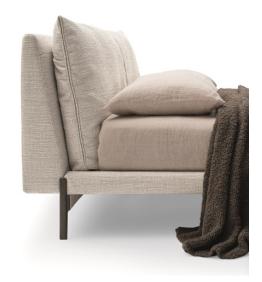

## **Description**

Double bed with headboard in plywood panels combined with class E1 and Faesite particleboard panels. Base in class E1 plywood panels. Padded headboard and base, with removable covers in fabric and non removable in eco-leather and leather. Padded cushions with removable covers available in fabric, eco-leather and leather. Two versions available: all upholstered in fabric, eco-leather or leather or with headboard and base in leather and cushions in fabric. The bed frame always includes the slats cover. Wooden feet. Made in Italy.

### Kim