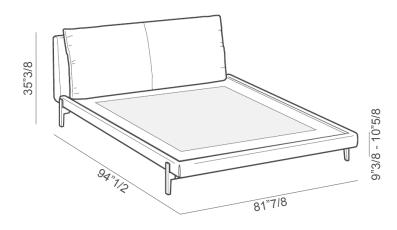

# **Dimensions**

#### **King Size**

81"7/8W x 94"1/2D x 35"3/8H (To fit American King Size mattress: 76" x 80")

"gipsy" feet