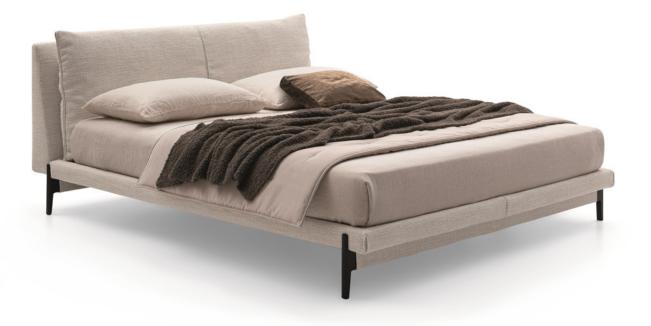

## **Description**

Double bed with headboard in plywood panels combined with class E1 and Faesite particleboard panels. Base in class E1 plywood panels. Padded headboard and base, with removable covers in fabric and non removable in eco-leather and leather. Padded cushions with removable covers available in fabric, eco-leather and leather. Two versions available: all upholstered in fabric, eco-leather or leather or with headboard and base in leather and cushions in fabric. The bed frame always includes the slats cover. Wooden feet. Made in Italy.

### Kim