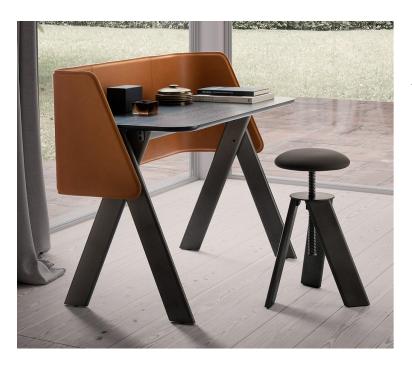

## Description

Desk suitable for any room in the home. Base with black epoxy or metal standard finish. Top with rounded edges in wood or matt lacquered finish, thickness 7/8".

The desk comes with a guard covered in leather or eco-leather, which acts both as a "visual" partition and as a screen for acoustic absorption.

Also, to fit the desk, the Squid stool, equipped with an endless screw to lift the seat, is offered upon request. Made in Italy.