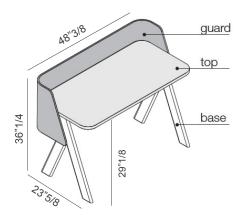

## Squid

Design: Francesco Favaretto



## Description

Desk suitable for any room in the home. Base with black epoxy or metal standard finish. Top with rounded edges in wood or matt lacquered finish, thickness 7/8".

The desk comes with a guard covered in leather or eco-leather, which acts both as a "visual" partition and as a screen for acoustic absorption.

Also, to fit the desk, the Squid stool, equipped with an endless screw to lift the seat, is offered upon request. Made in Italy.

## **Dimensions**

48"3/8W x 23"5/8D x 36"1/4H **Top height: 29"1/8** 



## **Optional Squid stool** Base:

Black epoxy or metal standard

Seat cover: Fabric or leather





<sup>\*</sup> For more specifications, please refer to the "Finishes & Materials" PDF