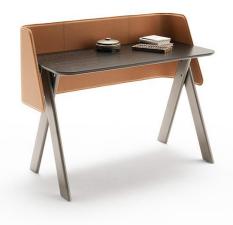

## Description

Desk suitable for any room in the home. Base with black epoxy or metal standard finish. Top with rounded edges in wood or matt lacquered finish, thickness 7/8".

The desk comes with a guard covered in leather or eco-leather, which acts both as a "visual" partition and as a screen for acoustic absorption.