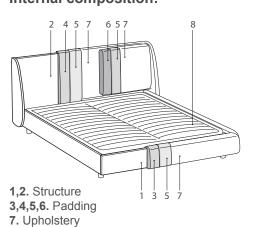

#### Standard feet

Internal composition:

## Headboard

D.30kg/m<sup>3</sup>

Accoppiato D.30/40kg/m<sup>3</sup>

## **Cushions**

D.21kg/m<sup>3</sup>

8. Slatted base

<sup>\*</sup> For more specifications, please refer to the "Finishes & Materials" PDF