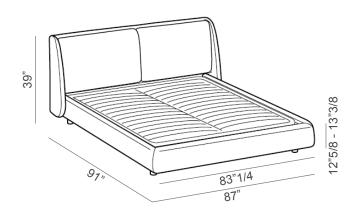

### King Size

87"W x 91"D x 39"H

(To fit American King Size mattress: 76" x 80")