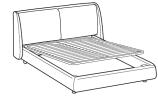

adboard with removable upholstery in fabric or non removable in leather. Padded base and cushions with removable upholstery in fabric or leather. A mix version with base and headboard in leather and cushions in fabric is also available. Three versions available for the slatted base: standard, with box mechanism and with easy mechanism. Height-adjustment option for the standard version, allowing total or partial integration of the mattress. Standard wooden feet. Made in Italy.



\* For more specifications, please refer to the "Finishes & Materials" PDF



## Bend -

# **Dimensions**

#### **Queen Size**

71"1/4W x 91"D x 39"H (To fit American Queen Size mattress: 60" x 80")



### King Size

87"W x 91"D x 39"H

(To fit American King Size mattress: 76" x 80")



#### Versions:



Standard



Box mechanism



Easy mechanism

#### Standard feet



Internal composition:



## Headboard



D.30kg/m<sup>3</sup>



Accoppiato D.30/40kg/m<sup>3</sup>

## **Cushions**



D.21kg/m<sup>3</sup>

8. Slatted base

<sup>\*</sup> For more specifications, please refer to the "Finishes & Materials" PDF