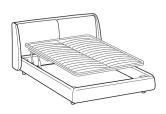

vable upholstery in fabric or non removable in leather. Padded base and cushions with removable upholstery in fabric or leather. A mix version with base and headboard in leather and cushions in fabric is also available. Three versions available for the slatted base: standard, with box mechanism and with easy mechanism. Height-adjustment option for the standard version, allowing total or partial integration of the mattress. Standard wooden feet. Made in Italy.



\* For more specifications, please refer to the "Finishes & Materials" PDF



## Bend -

# **Dimensions**

#### **Queen Size**

71"1/4W x 91"D x 39"H (To fit American Queen Size mattress: 60" x 80")



### King Size

87"W x 91"D x 39"H

(To fit American King Size mattress: 76" x 80")



#### Versions:



Standard



Box mechanism



Easy mechanism

#### Standard feet



Internal composition:



## Headboard



D.30kg/m<sup>3</sup>



Accoppiato D.30/40kg/m<sup>3</sup>

## **Cushions**



D.21kg/m<sup>3</sup>

8. Slatted base

<sup>\*</sup> For more specifications, please refer to the "Finishes & Materials" PDF