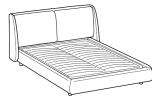

s. Padded headboard with removable upholstery in fabric or non removable in leather. Padded base and cushions with removable upholstery in fabric or leather. A mix version with base and headboard in leather and cushions in fabric is also available. Three versions available for the slatted base: standard, with box mechanism and with easy mechanism. Height-adjustment option for the standard version, allowing total or partial integration of the mattress. Standard wooden feet. Made in Italy.



\* For more specifications, please refer to the "Finishes & Materials" PDF



## Bend -

# **Dimensions**

#### **Queen Size**

71"1/4W x 91"D x 39"H (To fit American Queen Size mattress: 60" x 80")



### King Size

87"W x 91"D x 39"H

(To fit American King Size mattress: 76" x 80")



#### Versions:



Standard



Box mechanism



Easy mechanism

#### Standard feet



Internal composition:



## Headboard



D.30kg/m<sup>3</sup>



Accoppiato D.30/40kg/m<sup>3</sup>

## **Cushions**



D.21kg/m<sup>3</sup>

8. Slatted base

<sup>\*</sup> For more specifications, please refer to the "Finishes & Materials" PDF