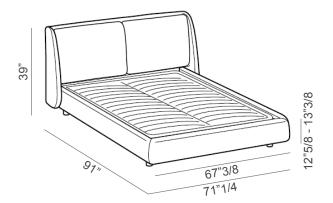

#### **Queen Size**

71"1/4W x 91"D x 39"H (To fit American Queen Size mattress: 60" x 80")