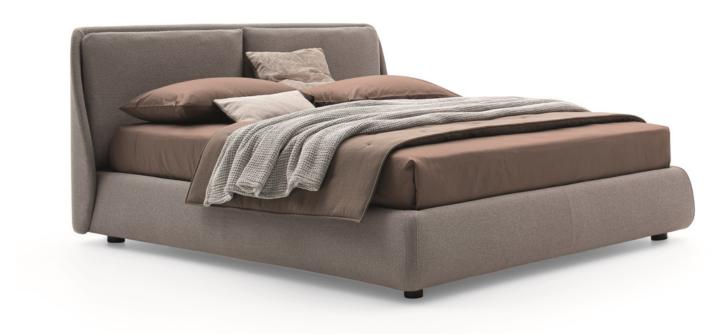

# **Description**

Double bed with headboard in E1 class plywood panels and base in E1 class particleboard panels. Padded headboard with removable upholstery in fabric or non removable in leather. Padded base and cushions with removable upholstery in fabric or leather. A mix version with base and headboard in leather and cushions in fabric is also available. Three versions available for the slatted base: standard, with box mechanism and with easy mechanism. Height-adjustment option for the standard version, allowing total or partial integration of the mattress. Standard wooden feet. Made in Italy.

#### **Queen Size**

71"1/4W x 91"D x 39"H (To fit American Queen Size mattress: 60" x 80")

### King Size

87"W x 91"D x 39"H

(To fit American King Size mattress: 76" x 80")