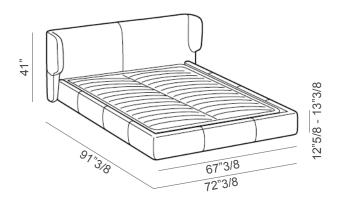

#### **Queen Size**

72"3/8W x 91"3/8D x 41"H (To fit American Queen Size mattress: 60" x 80")