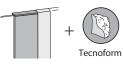

le in eco-leather. A mix version with headboard's front covered in fabric and sides, back and base in leather is also available. Three versions available for the slatted base: standard, with box mechanism and with easy mechanism. Height-adjustment option for the standard version, allowing total or partial integration of the mattress. Standard wooden feet. Made in Italy.



\* For more specifications, please refer to the "Finishes & Materials" PDF



## Claire

## **Dimensions**

#### **Queen Size**

72"3/8W x 91"3/8D x 41"H (To fit American Queen Size mattress: 60" x 80")



#### King Size

88"1/8W x 91"3/8D x 41"H (To fit American King Size mattress: 76" x 80")



### **Versions:**







Box mechanism



Easy mechanism

#### Standard feet



#### Internal composition:



#### Headboard



D.25kg/m<sup>3</sup>

## Base



D.30kg/m<sup>3</sup>

<sup>\*</sup> For more specifications, please refer to the "Finishes & Materials" PDF