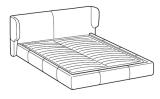

## **Description**

Double bed with elements of the headboard in pinewood, headboard sides an base in particle board panels in class E1 and particulars in OSB panels. Padded headboard with removable upholstery in fabric or non removable in eco-leather and leather. Padded base with removable upholstery in fabric and leather or non removable in eco-leather. A mix version with headboard's front covered in fabric and sides, back and base in leather is also available. Three versions available for the slatted base: standard, with box mechanism and with easy mechanism. Height-adjustment option for the standard version, allowing total or partial integration of the mattress. Standard wooden feet. Made in Italy.

### **Versions:**

Box mechanism

Easy mechanism