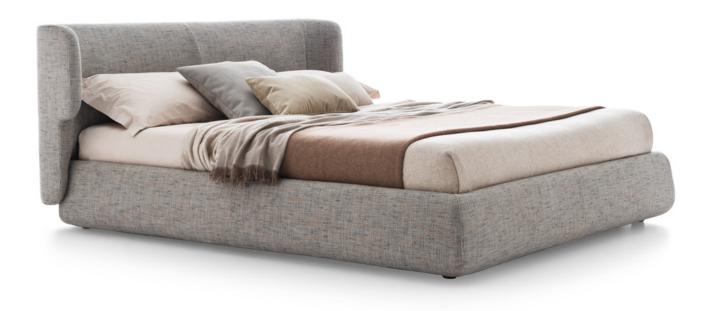

# Claire

Design: Daniele Lo Scalzo Moscheri

## **Description**

Double bed with elements of the headboard in pinewood, headboard sides an base in particle board panels in class E1 and particulars in OSB panels. Padded headboard with removable upholstery in fabric or non removable in eco-leather and leather. Padded base with removable upholstery in fabric and leather or non removable in eco-leather. A mix version with headboard's front covered in fabric and sides, back and base in leather is also available. Three versions available for the slatted base: standard, with box mechanism and with easy mechanism. Height-adjustment option for the standard version, allowing total or partial integration of the mattress. Standard wooden feet. Made in Italy.