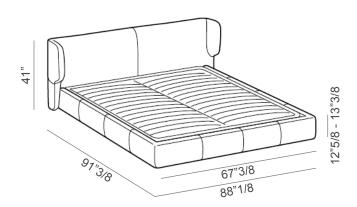

#### King Size

88"1/8W x 91"3/8D x 41"H (To fit American King Size mattress: 76" x 80")