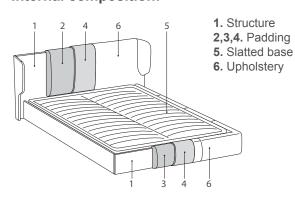

#### Internal composition:

## **Description**

Double bed with elements of the headboard in pinewood, headboard sides an base in particle board panels in class E1 and particulars in OSB panels. Padded headboard with removable upholstery in fabric or non removable in eco-leather and leather. Padded base with removable upholstery in fabric and leather or non removable in eco-leather. A mix version with headboard's front covered in fabric and sides, back and base in leather is also available. Three versions available for the slatted base: standard, with box mechanism and with easy mechanism. Height-adjustment option for the standard version, allowing total or partial integration of the mattress. Standard wooden feet. Made in Italy.