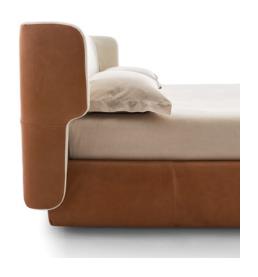

## **Description**

Double bed with elements of the headboard in pinewood, headboard sides an base in particle board panels in class E1 and particulars in OSB panels. Padded headboard with removable upholstery in fabric or non removable in eco-leather and leather. Padded base with removable upholstery in fabric and leather or non removable in eco-leather. A mix version with headboard's front covered in fabric and sides, back and base in leather is also available. Three versions available for the slatted base: standard, with box mechanism and with easy mechanism. Height-adjustment option for the standard version, allowing total or partial integration of the mattress. Standard wooden feet. Made in Italy.