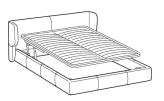

## **Description**

Double bed with elements of the headboard in pinewood, headboard sides an base in particle board panels in class E1 and particulars in OSB panels. Padded headboard with removable upholstery in fabric or non removable in eco-leather and leather. Padded base with removable upholstery in fabric and leather or non removable in eco-leather. A mix version with headboard's front covered in fabric and sides, back and base in leather is also available. Three versions available for the slatted base: standard, with box mechanism and with easy mechanism. Height-adjustment option for the standard version, allowing total or partial integration of the mattress. Standard wooden feet. Made in Italy.

### **Versions:**

Box mechanism

Easy mechanism