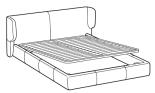

## **Description**

Double bed with elements of the headboard in pinewood, headboard sides an base in particle board panels in class E1 and particulars in OSB panels. Padded headboard with removable upholstery in fabric or non removable in eco-leather and leather. Padded base with removable upholstery in fabric and leather or non removable in eco-leather. A mix version with headboard's front covered in fabric and sides, back and base in leather is also available. Three versions available for the slatted base: standard, with box mechanism and with easy mechanism. Height-adjustment option for the standard version, allowing total or partial integration of the mattress. Standard wooden feet. Made in Italy.

### **Versions:**

Box mechanism

Easy mechanism