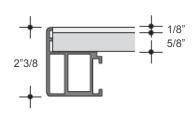

**Description**

Fixed table with legs and top characterized by rounded profiles which are 2"3/8 width (instead of 1"3/4). The legs taper downwards, reducing the angle of the top's rounded frame.

The legs are offered in black epoxy or metal standard and the top, flush with the structure, is available with a matt lacquered, wood, glossy marble effect, back-lacquered satin glass or ceramic finish. Made in italy.

## **Dimensions**

- **A)** 78"3/4W x 35"3/8D x 29"1/8H
- **B)** 94"1/2W x 39"3/8D x 29"1/8H
- C) 110"1/4W x 43"1/4D x 29"1/8H
- **D)** 126"W x 47"1/4D x 29"1/8H



For more specifications, please refer to the "Finishes & Materials" PDF



### **Grand More** -

#### **LEG DETAILS**



#### **TOP SECTION**

#### Lacquered wood / Marble effect



#### **Back Lacquered Satin Glass**



#### Ceramic



For more specifications, please refer to the "Finishes & Materials" PDF