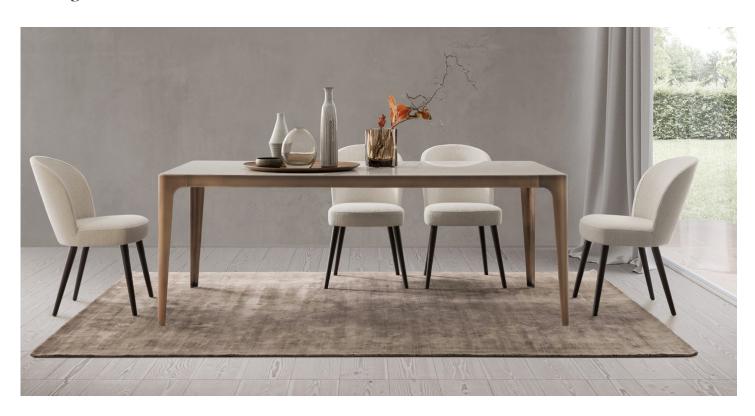

# **Grand More**

Design: Estel R&D

## **Description**

Fixed table with legs and top characterized by rounded profiles which are 2"3/8 width (instead of 1"3/4). The legs taper downwards, reducing the angle of the top's rounded frame.

The legs are offered in black epoxy or metal standard and the top, flush with the structure, is available with a matt lacquered, wood, glossy marble effect, back-lacquered satin glass or ceramic finish. Made in italy.