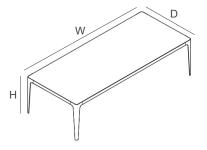

## **Dimensions**

- **A)** 78"3/4W x 35"3/8D x 29"1/8H
- **B)** 94"1/2W x 39"3/8D x 29"1/8H
- C) 110"1/4W x 43"1/4D x 29"1/8H
- **D)** 126"W x 47"1/4D x 29"1/8H

For more specifications, please refer to the "Finishes & Materials" PDF