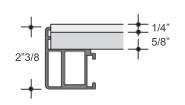

Fixed table with legs and top characterized by rounded profiles which are 2"3/8 width (instead of 1"3/4). The legs taper downwards, reducing the angle of the top's rounded frame.

The legs are offered in black epoxy or metal standard and the top, flush with the structure, is available with a matt lacquered, wood, glossy marble effect, back-lacquered satin glass or ceramic finish. Made in italy.

## **Dimensions**

- **A)** 78"3/4W x 35"3/8D x 29"1/8H
- **B)** 94"1/2W x 39"3/8D x 29"1/8H
- C) 110"1/4W x 43"1/4D x 29"1/8H
- **D)** 126"W x 47"1/4D x 29"1/8H



For more specifications, please refer to the "Finishes & Materials" PDF



### **Grand More** -

#### **LEG DETAILS**



#### **TOP SECTION**

#### Lacquered wood / Marble effect



#### **Back Lacquered Satin Glass**



#### Ceramic



For more specifications, please refer to the "Finishes & Materials" PDF