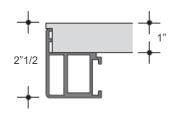

*Grand More**

Design: Estel R&D



## **Description**

Fixed table with legs and top characterized by rounded profiles which are 2"3/8 width (instead of 1"3/4). The legs taper downwards, reducing the angle of the top's rounded frame.

The legs are offered in black epoxy or metal standard and the top, flush with the structure, is available with a matt lacquered, wood, glossy marble effect, back-lacquered satin glass or ceramic finish. Made in italy.

## **Dimensions**

- **A)** 78"3/4W x 35"3/8D x 29"1/8H
- **B)** 94"1/2W x 39"3/8D x 29"1/8H
- C) 110"1/4W x 43"1/4D x 29"1/8H
- **D)** 126"W x 47"1/4D x 29"1/8H



For more specifications, please refer to the "Finishes & Materials" PDF



### **Grand More** -

#### **LEG DETAILS**



#### **TOP SECTION**

#### Lacquered wood / Marble effect



#### **Back Lacquered Satin Glass**



#### Ceramic



For more specifications, please refer to the "Finishes & Materials" PDF