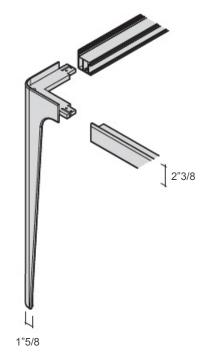

# **Grand More**

Design: Estel R&D



## **Description**

Fixed table with legs and top characterized by rounded profiles which are 2"3/8 width (instead of 1"3/4). The legs taper downwards, reducing the angle of the top's rounded frame.

The legs are offered in black epoxy or metal standard and the top, flush with the structure, is available with a matt lacquered, wood, glossy marble effect, back-lacquered satin glass or ceramic finish. Made in italy.

## **Dimensions**

- **A)** 78"3/4W x 35"3/8D x 29"1/8H
- **B)** 94"1/2W x 39"3/8D x 29"1/8H
- C) 110"1/4W x 43"1/4D x 29"1/8H
- **D)** 126"W x 47"1/4D x 29"1/8H



For more specifications, please refer to the "Finishes & Materials" PDF



### **Grand More** -

#### **LEG DETAILS**



#### **TOP SECTION**

#### Lacquered wood / Marble effect



#### **Back Lacquered Satin Glass**



#### Ceramic



For more specifications, please refer to the "Finishes & Materials" PDF