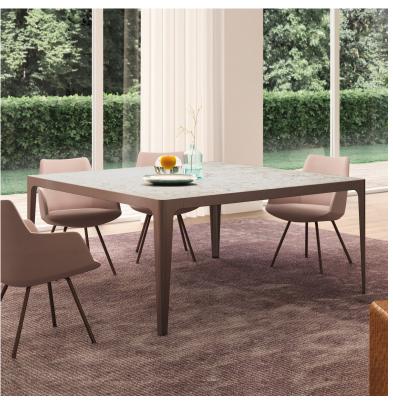

# Description

Fixed table with legs and top characterized by rounded profiles which are 2"3/8 width (instead of 1"3/4). The legs taper downwards, reducing the angle of the top's rounded frame.

The legs are offered in black epoxy or metal standard and the top, flush with the structure, is available with a matt lacquered, wood, glossy marble effect, back-lacquered satin glass or ceramic finish. Made in italy.

# **Grand More**

Design: Estel R&D