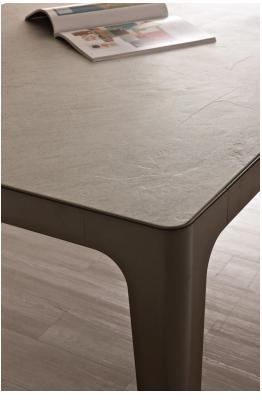

# Description

Fixed table with legs and top characterized by rounded profiles which are 2"3/8 width (instead of 1"3/4). The legs taper downwards, reducing the angle of the top's rounded frame.

The legs are offered in black epoxy or metal standard and the top, flush with the structure, is available with a matt lacquered, wood, glossy marble effect, back-lacquered satin glass or ceramic finish. Made in italy.

#### **LEG DETAILS**

#### Ceramic

For more specifications, please refer to the "Finishes & Materials" PDF