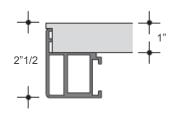

#### **LEG DETAILS**

# Description

Fixed table with legs and top characterized by rounded profiles which are 2"3/8 width (instead of 1"3/4). The legs taper downwards, reducing the angle of the top's rounded frame.

The legs are offered in black epoxy or metal standard and the top, flush with the structure, is available with a matt lacquered, wood, glossy marble effect, back-lacquered satin glass or ceramic finish. Made in italy.