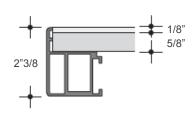

# **Grand More**

Design: Estel R&D





# Description

Fixed table with legs and top characterized by rounded profiles which are 2"3/8 width (instead of 1"3/4). The legs taper downwards, reducing the angle of the top's rounded frame.

The legs are offered in black epoxy or metal standard and the top, flush with the structure, is available with a matt lacquered, wood, glossy marble effect, back-lacquered satin glass or ceramic finish. Made in italy.

## **Dimensions**

- **A)** 47"1/4W x 47"1/4D x 29"1/8H
- **B)** 55"1/8W x 55"1/8D x 29"1/8H
- C) 63"W x 63"D x 29"1/8H



For more specifications, please refer to the "Finishes & Materials" PDF



## **Grand More** -

#### **LEG DETAILS**



#### **TOP SECTION**

### Lacquered wood / Marble effect



## **Back Lacquered Satin Glass**



#### Ceramic



For more specifications, please refer to the "Finishes & Materials" PDF