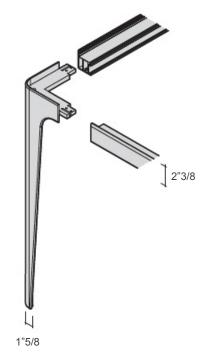

# **Grand More**

Design: Estel R&D





# Description

Fixed table with legs and top characterized by rounded profiles which are 2"3/8 width (instead of 1"3/4). The legs taper downwards, reducing the angle of the top's rounded frame.

The legs are offered in black epoxy or metal standard and the top, flush with the structure, is available with a matt lacquered, wood, glossy marble effect, back-lacquered satin glass or ceramic finish. Made in italy.

## **Dimensions**

- **A)** 47"1/4W x 47"1/4D x 29"1/8H
- **B)** 55"1/8W x 55"1/8D x 29"1/8H
- C) 63"W x 63"D x 29"1/8H



For more specifications, please refer to the "Finishes & Materials" PDF



## **Grand More** -

#### **LEG DETAILS**



#### **TOP SECTION**

### Lacquered wood / Marble effect



## **Back Lacquered Satin Glass**



#### Ceramic



For more specifications, please refer to the "Finishes & Materials" PDF