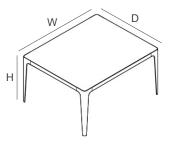

## **Dimensions**

- **A)** 47"1/4W x 47"1/4D x 29"1/8H
- **B)** 55"1/8W x 55"1/8D x 29"1/8H
- C) 63"W x 63"D x 29"1/8H

For more specifications, please refer to the "Finishes & Materials" PDF