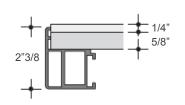

More**

Design: Estel R&D





# Description

Fixed table with legs and top characterized by rounded profiles which are 2"3/8 width (instead of 1"3/4). The legs taper downwards, reducing the angle of the top's rounded frame.

The legs are offered in black epoxy or metal standard and the top, flush with the structure, is available with a matt lacquered, wood, glossy marble effect, back-lacquered satin glass or ceramic finish. Made in italy.

## **Dimensions**

- **A)** 47"1/4W x 47"1/4D x 29"1/8H
- **B)** 55"1/8W x 55"1/8D x 29"1/8H
- C) 63"W x 63"D x 29"1/8H



For more specifications, please refer to the "Finishes & Materials" PDF



## **Grand More** -

#### **LEG DETAILS**



#### **TOP SECTION**

### Lacquered wood / Marble effect



## **Back Lacquered Satin Glass**



#### Ceramic



For more specifications, please refer to the "Finishes & Materials" PDF