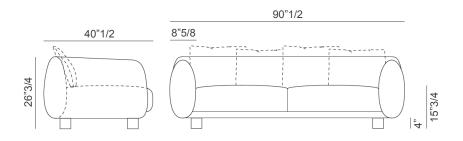

## **Dimensions**

**A)** 90"1/2W x 40"1/2D x 26"3/4H Seat height: 15"3/4

4 back cushions recommended

B) 102"3/8W x 40"1/2D x 26"3/4H Seat height: 15"3/4

5 back cushions recommended

\* Fo\* more specifications, please refer to the "Finishes & Materials" PDF