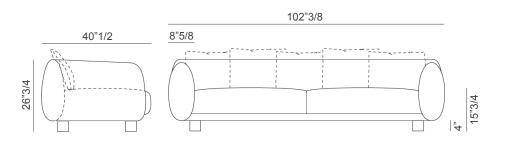

## **Dimensions**

**A)** 90"1/2W x 40"1/2D x 26"3/4H Seat height: 15"3/4

4 back cushions recommended

B) 102"3/8W x 40"1/2D x 26"3/4H Seat height: 15"3/4

5 back cushions recommended

\* Fo\* more specifications, please refer to the "Finishes & Materials" PDF