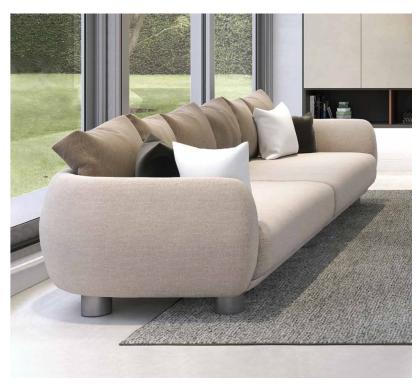

## Bali

Design: Plus Design Studio

## Description

Sofa available in two sizes. Differentiated density polyurethane foam padding combined with a multilayer wooden structure and seats with pocket steel springs to ensure maximum comfort and adequate lumbar support. Removable cover in fabric and fixed in leather. Peltro painted legs. 15"3/4 x 15"3/4 decorative cushions offered upon request. Made in italy.

\* For more specifications, please refer to the "Finishes & Materials" PDF

Note: for this sofa, 25"5/8 x 25"5/8 back cushions are recommended, which increase seating comfort and have the characteristic of overlapping one another. Each item shows the exact number of recommended pillows. It is possible to choose the cushions in a different color or fabric / leather from the sofa.