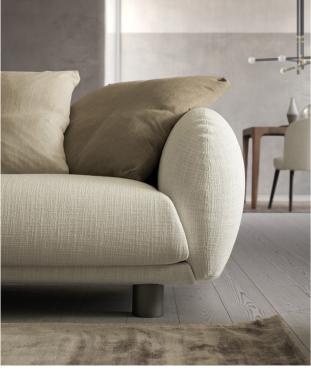

## Description

Sofa available in two sizes. Differentiated density polyurethane foam padding combined with a multilayer wooden structure and seats with pocket steel springs to ensure maximum comfort and adequate lumbar support. Removable cover in fabric and fixed in leather. Peltro painted legs. 15"3/4 x 15"3/4 decorative cushions offered upon request. Made in italy.

## **FEATURES:**

Structure: fir wood and poplar plywood. / Structure padding: variable-density polyurethane foam covered with 100 gr resin-coated polyester fiber interliner. / Seat cushion padding: polyurethane foam in different densities with pocket spring system covered with memory foam and 100 gr resin velvet in polyester fiber. I Back cushion padding: internal insert in polyurethane foam covered with top quality goose down divided into compartments: washed, sanitized and sterilized. / Decorative cushion padding: top quality goose down divided into compartments: washed, sanitized and sterilized.