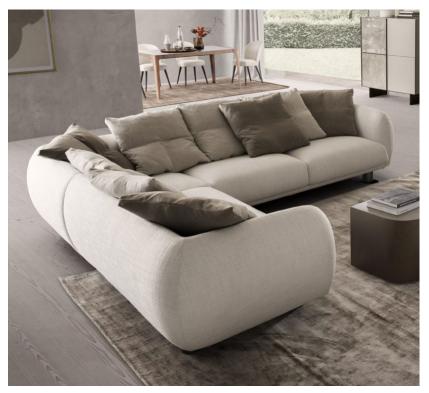

# Bali

Design: Plus Design Studio

Te image corresponds to Composition 3

## **COMPOSITION 3**

125"1/8W x 74"3/4D x 26"3/4H

Seat height: 15"3/4

10 back cushions recommended