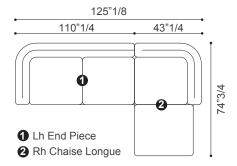

### **COMPOSITION 1**

125"1/8W x 74"3/4D x 26"3/4H

Seat height: 15"3/4

6 back cushions recommended