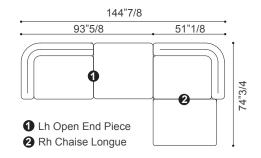

#### **COMPOSITION 2**

144"7/8W x 74"3/4D x 26"3/4H

Seat height: 15"3/4

8 back cushions recommended