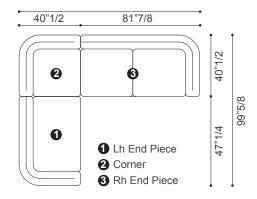

## **COMPOSITION 3**

125"1/8W x 74"3/4D x 26"3/4H

Seat height: 15"3/4

10 back cushions recommended