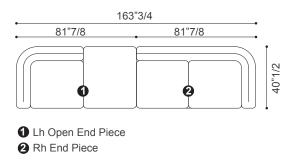

## **COMPOSITION 4**

144"7/8W x 74"3/4D x 26"3/4H

Seat height: 15"3/4

6 back cushions recommended

<sup>\*</sup> For more specifications, please refer to the "Finishes & Materials" PDF