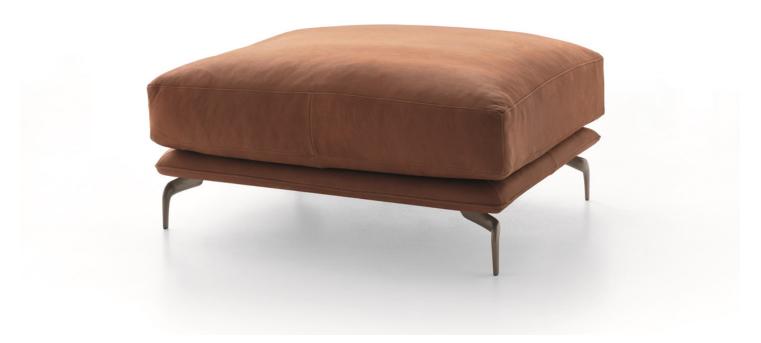

## Description

Ottoman with structure in solid wood panels, plywood and laminated solid fir bearing various thicknesses. Seat with pre-tensioned crossed propylene fibers and latex elastic webbing. Padded structure with removable covers in fabric or non removable in eco-leather and leather. Seat cushion with removable covers in fabric, eco-leather and leather. A mix version with leather structure and fabric cushion is also available. Metal feet. Made in Italy.

# Krisby