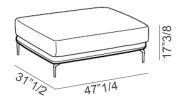

## **Dimensions**

A: 31"1/2W x 31"1/2D x 17"3/8H **B:** 47"1/4W x 31"1/2D x 17"H C: 39"3/4W x 39"3/4D x 17"H

Α

В

C