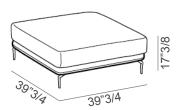

## **Dimensions**

A: 31"1/2W x 31"1/2D x 17"3/8H **B:** 47"1/4W x 31"1/2D x 17"H C: 39"3/4W x 39"3/4D x 17"H

Α

В

C