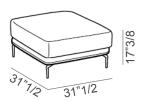

## **Dimensions**

A: 31"1/2W x 31"1/2D x 17"3/8H **B:** 47"1/4W x 31"1/2D x 17"H C: 39"3/4W x 39"3/4D x 17"H

Α

В

C