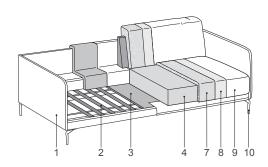

### Internal composition

- 1. Wooden structure
- 2. Springing
- 4,7,8. Padding
- 9. Upholstery
- **10.** Feet