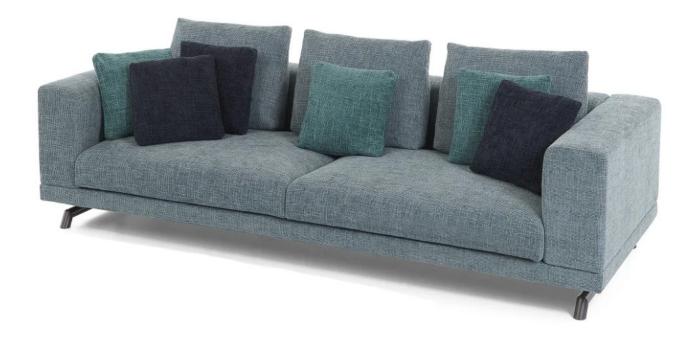

## Description

Sofa with a sturdy yet incredibly comfortable design, available in two sizes. Peltro varnished metal feet and legs support the strong structure. The backrest and cushions, padded with fireproof expanded polyurethane, rest on elastic bands. Removable cover in fabric and fixed in leather. 15"3/4 x 15"3/4 decorative cushions offered upon request. Made in italy.

## **FEATURES**:

**Structure:** fir wood and poplar plywood with elastic belts. / **Leaning top padding:** interliner coupled with 1/8" rubber. / **Back & Seat cushion padding:** polyurethane foam in different densities covered with 250 gr resin-coated polyester fiber interliner. / **Back cushion padding:** internal insert in polyurethane foam covered with top quality goose down divided into compartments: washed, sanitized and sterilized.