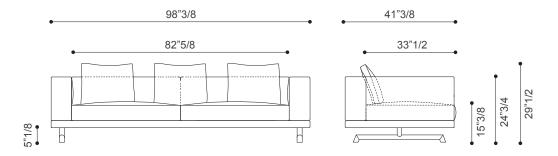

## **Dimensions**

A) 82°5/8W x 41°3/8D x 29°1/2H Seat height: 15°3/8 Armrest height: 24°3/4

B) 98"3/8W x 41"3/8D x 26"3/4H
Seat height: 15"3/8
Armrest height: 24"3/4

\* For more specifications, please refer to the "Finishes & Materials" PDF