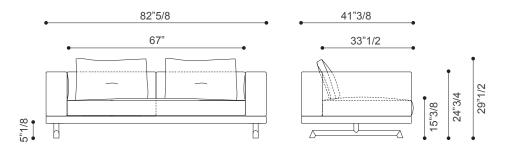

## **Dimensions**

A) 82°5/8W x 41°3/8D x 29°1/2H Seat height: 15°3/8 Armrest height: 24°3/4

B) 98"3/8W x 41"3/8D x 26"3/4H
Seat height: 15"3/8
Armrest height: 24"3/4

\* For more specifications, please refer to the "Finishes & Materials" PDF