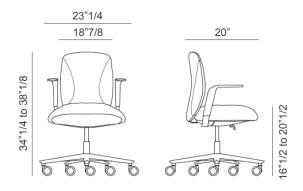

## **Dimensions**

23"1/4W x 20"D

Height: 34"1/4 to 38"1/8 **SH:** 16"1/2 to 20"1/2