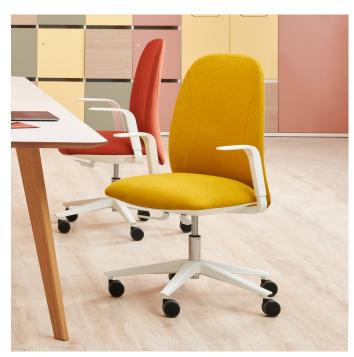

## **Description**

Office armchair with swinging backrest and open fixed armrests in nylon. The 5 star swivel base in castors is offered in black or white nylon, or in aluminum. Upholstery in fabric or leather (non-removable).

## **FEATURES:**

Self-extinguishing, crushproof cold-moulded expanded polyurethane backrest with structural metal insert. The lumbar support can be adjusted with the up-down system of the backrest. The internal load-bearing structure of the seat is made from nylon with a metal reinforcement with the crushproof expanded polyurethane foam secured inside. Upholstery in fabric or leather (non-removable). Made in Italy.