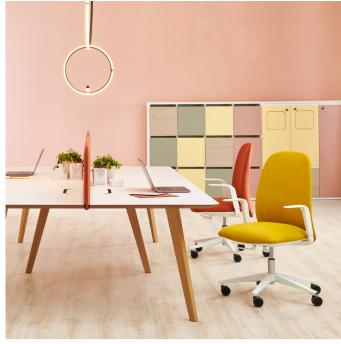

## **Description**

Office armchair with swinging backrest and open fixed armrests in nylon. The 5 star swivel base in castors is offered in black or white nylon, or in aluminum. Upholstery in fabric or leather (non-removable).

## **FEATURES:**

Self-extinguishing, crushproof cold-moulded expanded polyurethane backrest with structural metal insert. The lumbar support can be adjusted with the up-down system of the backrest. The internal load-bearing structure of the seat is made from nylon with a metal reinforcement with the crushproof expanded polyurethane foam secured inside. Upholstery in fabric or leather (non-removable). Made in Italy.