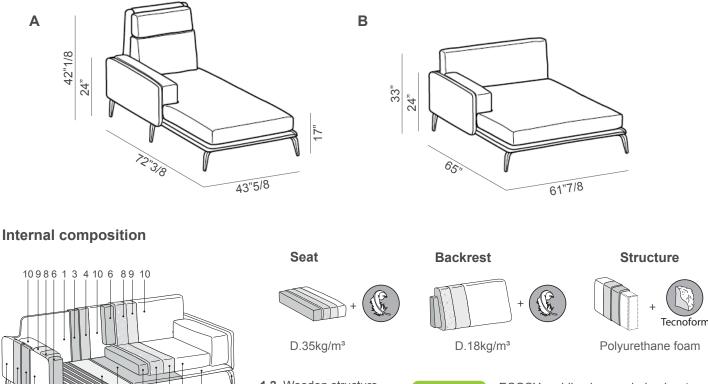

# Dimensions

A: 43"5/8W x 72"3/8D x 42"1/8H **B:** 61"7/8W x 65"D x 33"H

Seat height: 17" Armrest height: 24"

8 9 10 10 11 104 5 3 7 4

1.2. Wooden structure 5. Springing 3,4,6,7,8,9. Padding **10.** Upholstery 11. Feet