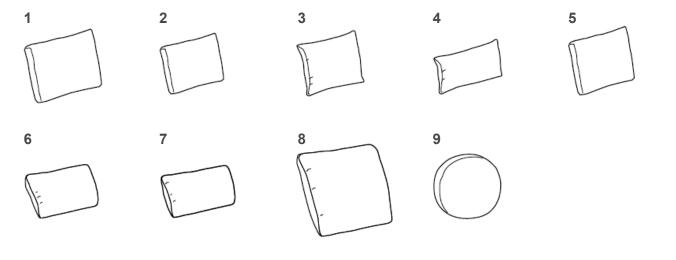

# Decorative cushions (feather padding)

1: 21"5/8W x 5"7/8D x 21"5/8H 2: 17"3/4W x 5"7/8D x 17"3/4H 3: 17"3/4W x 5"7/8D x 13"3/4H 4: 19"5/8W x 5"7/8D x 19"5/8H 5: 17"3/4W x 5"7/8D x 14"1/8H 6: 18"7/8W x 5"7/8D x 18"7/8H 7: 23"5/8W x 5"7/8D x 11"7/8H 8: 23"5/8W x 5"7/8D x 23"5/8H 9: Ø19"5/8 x 5"7/8D