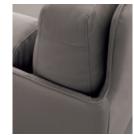

## **Description**

Chaise lounge with structure in solid wood panels, plywood and laminated solid fir bearing various thicknesses. The backrest is made of plywood panels. The seat is supported by propylene and latex elastic belts. Padded structure with removable covers in fabric or non removable in eco-leather and leather. Seat, backrest and armrest cushions with removable covers in fabric, eco-leather and leather. Standard Bjorg feet. Epoque or UP feet are available as an optional. Elegance quilting on fabric or leather armrests is also available. Made in Italy.

# Dimensions

A: 43"5/8W x 72"3/8D x 42"1/8H **B:** 61"7/8W x 65"D x 33"H

Seat height: 17" Armrest height: 24"

8 9 10 10 11 104 5 3 7 4

1.2. Wooden structure 5. Springing 3,4,6,7,8,9. Padding **10.** Upholstery 11. Feet