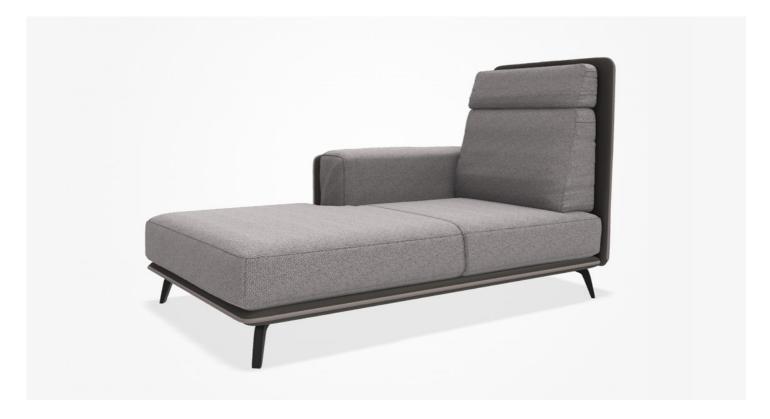

# **Kris** Design: Design: Stefano Spessotto & Lorella Agnoletto

## **Description**

Chaise lounge with structure in solid wood panels, plywood and laminated solid fir bearing various thicknesses. The backrest is made of plywood panels. The seat is supported by propylene and latex elastic belts. Padded structure with removable covers in fabric or non removable in eco-leather and leather. Seat, backrest and armrest cushions with removable covers in fabric, eco-leather and leather. Standard Bjorg feet. Epoque or UP feet are available as an optional. Elegance quilting on fabric or leather armrests is also available. Made in Italy.