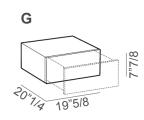

ser composed of a metal base, two central storage units and a showcase with metal frame on top. The base of the showcase is available in stoneware or bonded leather, while the top is available in glass, stoneware or bonded leather. Central storage units in lacquered or veneered MDF are available with a flap door, two doors or with a drawer, and are finished at sight on the back. Storage units should not be put directly on the ground, they were designed to be put on the bases or on top of another storage unit. It is advisable to stack a maximum of three storage units. Made in Italy.



\* For more specifications, please refer to the "Finishes & Materials" PDF



### Unit

# **Dimensions**

39"3/8W x 20"1/4D x 47"1/4H





# Available modules

#### **Bases**







#### Storage units









#### **Showcase**



\* For more specifications, please refer to the "Finishes & Materials" PDF