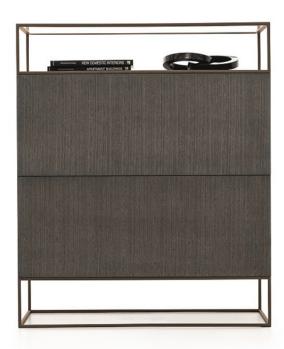

## **Description**

Modular dresser composed of a metal base, two central storage units and a showcase with metal frame on top. The base of the showcase is available in stoneware or bonded leather, while the top is available in glass, stoneware or bonded leather. Central storage units in lacquered or veneered MDF are available with a flap door, two doors or with a drawer, and are finished at sight on the back. Storage units should not be put directly on the ground, they were designed to be put on the bases or on top of another storage unit. It is advisable to stack a maximum of three storage units. Made in Italy.

# **Dimensions**

39"3/8W x 20"1/4D x 47"1/4H