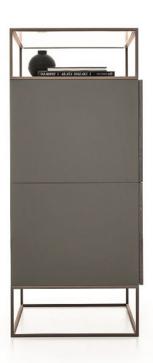

## **Description**

Modular dresser composed of a metal base, two central storage units and a showcase with metal frame on top. The base of the showcase is available in stoneware or bonded leather, while the top is available in glass, stoneware or bonded leather. Central storage units in lacquered or veneered MDF are available with a flap door, two doors or with a drawer, and are finished at sight on the back. Storage units should not be put directly on the ground, they were designed to be put on the bases or on top of another storage unit. It is advisable to stack a maximum of three storage units. Made in Italy.

# **Dimensions**

39"3/8W x 20"1/4D x 47"1/4H