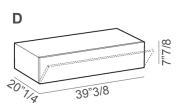

r dresser composed of a metal base, two central storage units and a showcase with metal frame on top. The base of the showcase is available in stoneware or bonded leather, while the top is available in glass, stoneware or bonded leather. Central storage units in lacquered or veneered MDF are available with a flap door, two doors or with a drawer, and are finished at sight on the back. Storage units should not be put directly on the ground, they were designed to be put on the bases or on top of another storage unit. It is advisable to stack a maximum of three storage units. Made in Italy.



\* For more specifications, please refer to the "Finishes & Materials" PDF



### Unit

# **Dimensions**

39"3/8W x 20"1/4D x 47"1/4H





# Available modules

#### **Bases**







#### Storage units









#### **Showcase**



\* For more specifications, please refer to the "Finishes & Materials" PDF