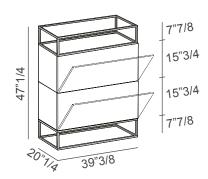

esign: Daniele Lo Scalzo Moscheri





## **Description**

Modular dresser composed of a metal base, two central storage units and a showcase with metal frame on top. The base of the showcase is available in stoneware or bonded leather, while the top is available in glass, stoneware or bonded leather. Central storage units in lacquered or veneered MDF are available with a flap door, two doors or with a drawer, and are finished at sight on the back. Storage units should not be put directly on the ground, they were designed to be put on the bases or on top of another storage unit. It is advisable to stack a maximum of three storage units. Made in Italy.



\* For more specifications, please refer to the "Finishes & Materials" PDF



### Unit

# **Dimensions**

39"3/8W x 20"1/4D x 47"1/4H





# Available modules

#### **Bases**







#### Storage units









#### **Showcase**



\* For more specifications, please refer to the "Finishes & Materials" PDF