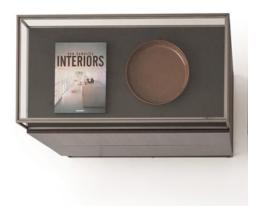

## **Description**

Modular dresser composed of a metal base, two central storage units and a showcase with metal frame on top. The base of the showcase is available in stoneware or bonded leather, while the top is available in glass, stoneware or bonded leather. Central storage units in lacquered or veneered MDF are available with a flap door, two doors or with a drawer, and are finished at sight on the back. Storage units should not be put directly on the ground, they were designed to be put on the bases or on top of another storage unit. It is advisable to stack a maximum of three storage units. Made in Italy.

#### **Showcase**

\* For more specifications, please refer to the "Finishes & Materials" PDF