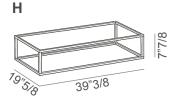

al base, two central storage units and a showcase with metal frame on top. The base of the showcase is available in stoneware or bonded leather, while the top is available in glass, stoneware or bonded leather. Central storage units in lacquered or veneered MDF are available with a flap door, two doors or with a drawer, and are finished at sight on the back. Storage units should not be put directly on the ground, they were designed to be put on the bases or on top of another storage unit. It is advisable to stack a maximum of three storage units. Made in Italy.



\* For more specifications, please refer to the "Finishes & Materials" PDF



### Unit

# **Dimensions**

39"3/8W x 20"1/4D x 47"1/4H





# Available modules

#### **Bases**







#### Storage units









#### **Showcase**



\* For more specifications, please refer to the "Finishes & Materials" PDF