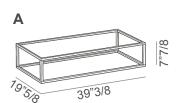

## **Description**

Modular dresser composed of a metal base, two central storage units and a showcase with metal frame on top. The base of the showcase is available in stoneware or bonded leather, while the top is available in glass, stoneware or bonded leather. Central storage units in lacquered or veneered MDF are available with a flap door, two doors or with a drawer, and are finished at sight on the back. Storage units should not be put directly on the ground, they were designed to be put on the bases or on top of another storage unit. It is advisable to stack a maximum of three storage units. Made in Italy.



\* For more specifications, please refer to the "Finishes & Materials" PDF



### Unit

# **Dimensions**

39"3/8W x 20"1/4D x 47"1/4H





# Available modules

#### **Bases**







#### Storage units









#### **Showcase**



\* For more specifications, please refer to the "Finishes & Materials" PDF