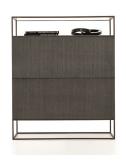

## **Description**

Modular dresser composed of a metal base, two central storage units and a showcase with metal frame on top. The base of the showcase is available in stoneware or bonded leather, while the top is available in glass, stoneware or bonded leather. Central storage units in lacquered or veneered MDF are available with a flap door, two doors or with a drawer, and are finished at sight on the back. Storage units should not be put directly on the ground, they were designed to be put on the bases or on top of another storage unit. It is advisable to stack a maximum of three storage units. Made in Italy.

#### **Showcase**

\* For more specifications, please refer to the "Finishes & Materials" PDF