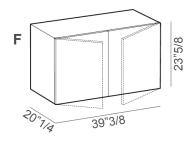

esser composed of a metal base, two central storage units and a showcase with metal frame on top. The base of the showcase is available in stoneware or bonded leather, while the top is available in glass, stoneware or bonded leather. Central storage units in lacquered or veneered MDF are available with a flap door, two doors or with a drawer, and are finished at sight on the back. Storage units should not be put directly on the ground, they were designed to be put on the bases or on top of another storage unit. It is advisable to stack a maximum of three storage units. Made in Italy.



\* For more specifications, please refer to the "Finishes & Materials" PDF



### Unit

# **Dimensions**

39"3/8W x 20"1/4D x 47"1/4H





# Available modules

#### **Bases**







#### Storage units









#### **Showcase**



\* For more specifications, please refer to the "Finishes & Materials" PDF