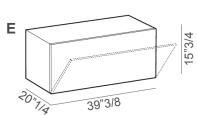

dresser composed of a metal base, two central storage units and a showcase with metal frame on top. The base of the showcase is available in stoneware or bonded leather, while the top is available in glass, stoneware or bonded leather. Central storage units in lacquered or veneered MDF are available with a flap door, two doors or with a drawer, and are finished at sight on the back. Storage units should not be put directly on the ground, they were designed to be put on the bases or on top of another storage unit. It is advisable to stack a maximum of three storage units. Made in Italy.



\* For more specifications, please refer to the "Finishes & Materials" PDF



### Unit

# **Dimensions**

39"3/8W x 20"1/4D x 47"1/4H





# Available modules

#### **Bases**







#### Storage units









#### **Showcase**



\* For more specifications, please refer to the "Finishes & Materials" PDF