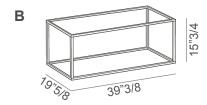

**Description**

Modular dresser composed of a metal base, two central storage units and a showcase with metal frame on top. The base of the showcase is available in stoneware or bonded leather, while the top is available in glass, stoneware or bonded leather. Central storage units in lacquered or veneered MDF are available with a flap door, two doors or with a drawer, and are finished at sight on the back. Storage units should not be put directly on the ground, they were designed to be put on the bases or on top of another storage unit. It is advisable to stack a maximum of three storage units. Made in Italy.



\* For more specifications, please refer to the "Finishes & Materials" PDF



### Unit

# **Dimensions**

39"3/8W x 20"1/4D x 47"1/4H





# Available modules

#### **Bases**







#### Storage units









#### **Showcase**



\* For more specifications, please refer to the "Finishes & Materials" PDF