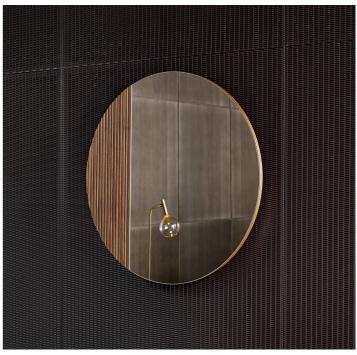

## Description

Wall-mounted mirror offered in the round or rectangular version. Composed by two elements: the transparency of the mirror surface and the solidity of the ribbed Canaletto Walnut wood that frames it and also decorates it.