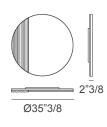

## **Dimensions**

Rectangular version: 35"3/8W x 2"3/8D x 74"3/4H

Round version: Ø35"3/8 x 2"3/8D

<sup>\*</sup> For more specifications, please refer to the "Finishes & Materials" PDF