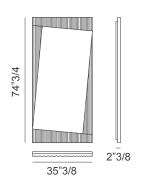

## **Dimensions**

Rectangular version: 35"3/8W x 2"3/8D x 74"3/4H

Round version: Ø35"3/8 x 2"3/8D

<sup>\*</sup> For more specifications, please refer to the "Finishes & Materials" PDF