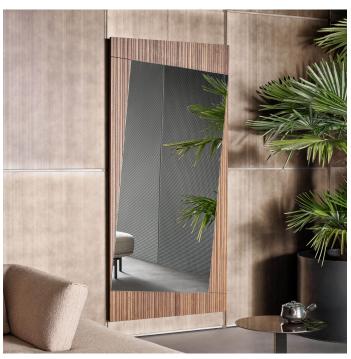

## Description

Wall-mounted mirror offered in the round or rectangular version. Composed by two elements: the transparency of the mirror surface and the solidity of the ribbed Canaletto Walnut wood that frames it and also decorates it.

The rectangular version, available in both horizontal and vertical positions, is characterized by the rotation of the reflecting surface with regard to the perimeter of the frame that contains it. Made in Italy.