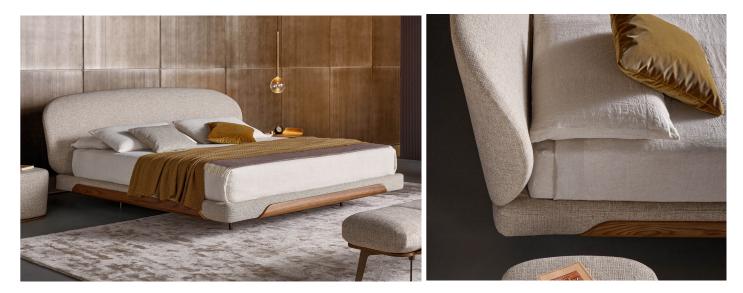

## **Description**

Double bed with structure in wood, wood conglomerate inside headboard. Headboard with polyurethane foam padding in various densities, lining in velveteen bonded with polyester fiber. Bed frame with shaped polyurethane foam padding, lining in velveteen coupled with polyester fiber.

Decorative elements in shaped veneered wood. Feet with cylindrical profile in matt varnished metal. This bed, upholstered in removable fabric, is offered in queen and king size. Made in Italy.