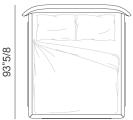

## **Dimensions**

Base height: 11" | Feet height: 6"1/4

**Queen size:** 77"1/8W x 93"5/8D x 39"3/8H (To fit American QUEEN size Mattress 60"x 80")

**King size:** 93"W x 93"5/8D x 39"3/8H (To fit American KING size Mattress 76"3/4 x 80") 