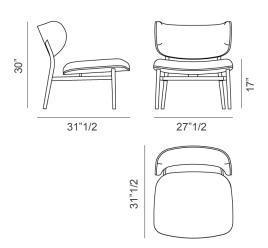

## **Dimensions**

27"1/2W x 31"1/2D x 30"H Seat height: 17"

<sup>\*</sup> For more specifications, please refer to the "Finishes & Materials" PDF