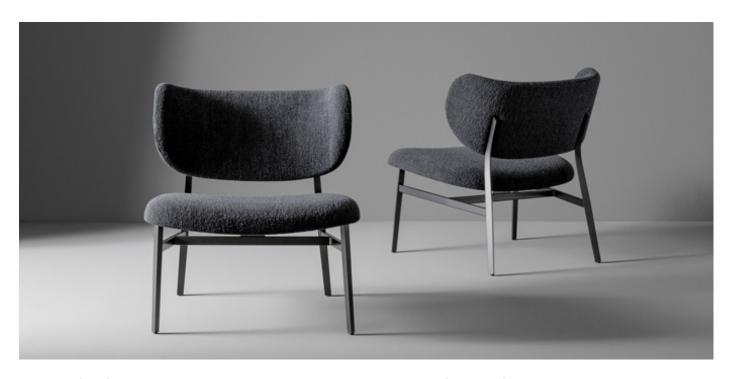

## Description

Lounge chair with structure in curved multilyer wood. Backrest and seat with polyurethane foam padding in various densities, lining made of velveteen bonded with polyester fiber. The cover (non-removable) is offered in leather, eco-leather or fabric and the base, with triangular shaped metal profile, is available in a wide range of painted metal finishes.

As the other elements of the same collection, the seat comes close to the structure of the backrest without touching it, giving the overall impression of "floating". The design of the backrest, slightly curved at the sides, gives it a welcoming and comfortable appeal. Made in Italy.