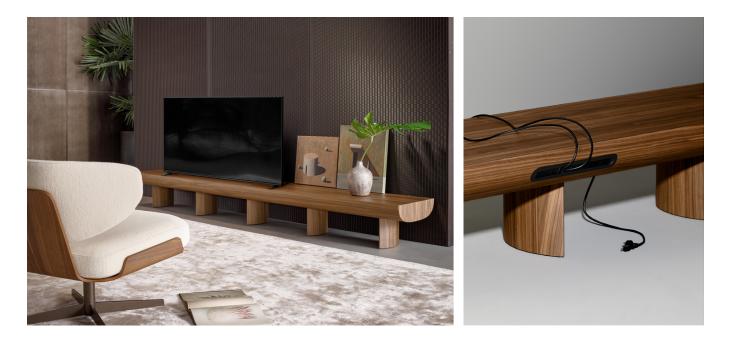

## Description

TV stand with structure in veneer wood. The surface is supported by five legs which form the base. The surface develops in a downward arc while it has a cavity in the rear which is useful for concealing cables, thereby ensuring the maximum in aesthetic performance. It can be used as a TV stand or a low console, placed against a wall under the TV or in the living room in front of a sofa. Made in Italy.