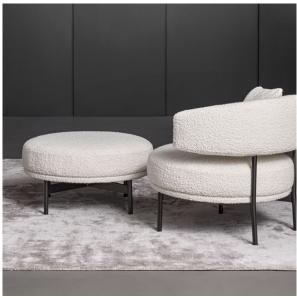

Base with shaped metal profile, painted. Fireproof cover offered in fabric, leather or eco-leather. Available in two different sizes, both characterized by the immediately recognizable slender tubular metal base which can be found in the other pieces of furniture of the Neuilly collection. Made in Italy.