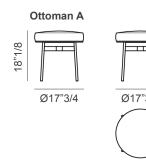

## **Dimensions**

**A)** Ø17"3/4 x 18"1/8H With non-removable cover

**B)** Ø30"3/8 x 15"3/4H With removable cover

<sup>\*</sup> For more specifications, please refer to the "Finishes & Materials" PDF