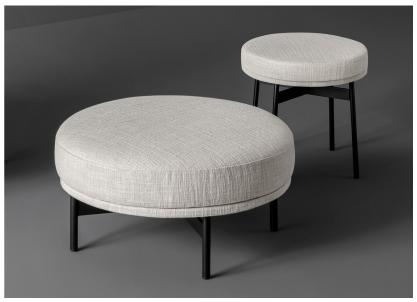

Base with shaped metal profile, painted. Fireproof cover offered in fabric, leather or eco-leather. Available in two different sizes, both characterized by the immediately recognizable slender tubular metal base which can be found in the other pieces of furniture of the Neuilly collection. Made in Italy.