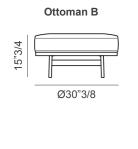

## **Dimensions**

**A)** Ø17"3/4 x 18"1/8H With non-removable cover

**B)** Ø30"3/8 x 15"3/4H With removable cover

<sup>\*</sup> For more specifications, please refer to the "Finishes & Materials" PDF