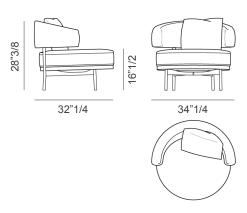

## **Dimensions**

34"1/4W x 32"1/4D x 28"3/8H Seat height: 16"1/2

<sup>\*</sup> For more specifications, please refer to the "Finishes & Materials" PDF