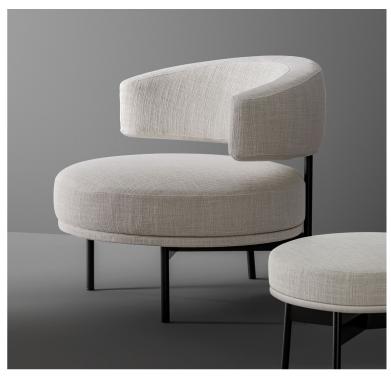

## **Description**

Lounge chair with structure made of wood with elastic straps, Ivelour lining coupled with polyester fibers. Backrest with metal structure, polyurethane foam padding in various densities. Seat padded with polyurethane foam in various densities, velveteen lining coupled with polyester fibers.

Base with shaped metal profile, painted. Removable cover offered in fabric, leather or eco-leather. The slender tubular metal structure supports the large volumes of the seat and the backrest/armrest which, with its semi-circular shape, welcomes you in a comfortable embrace. Made in Italy.