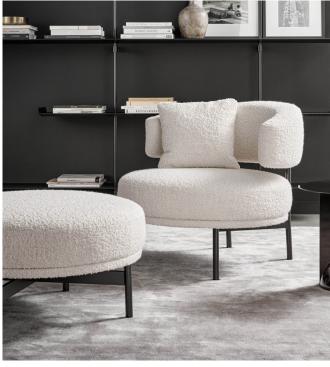

## **Description**

Lounge chair with structure made of wood with elastic straps, Ivelour lining coupled with polyester fibers. Backrest with metal structure, polyurethane foam padding in various densities. Seat padded with polyurethane foam in various densities, velveteen lining coupled with polyester fibers.

Base with shaped metal profile, painted. Removable cover offered in fabric, leather or eco-leather. The slender tubular metal structure supports the large volumes of the seat and the backrest/armrest which, with its semi-circular shape, welcomes you in a comfortable embrace. Made in Italy.