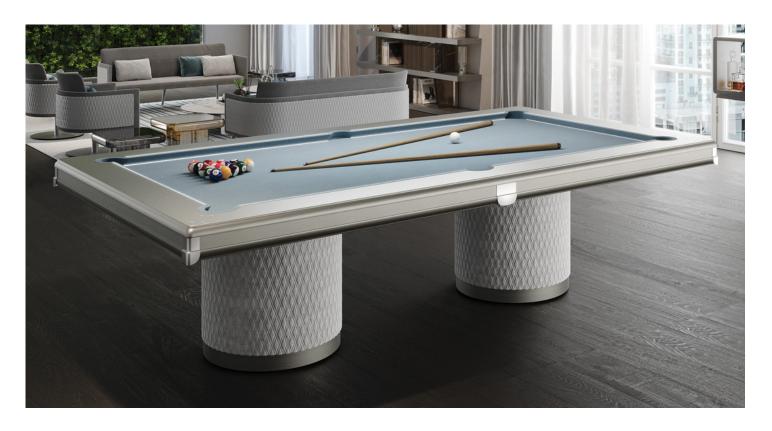

### Description

Pool table with glass top, covered in playing-felt. Lacquered wooden structure, available in metallic finishes. Two cylindrical bases in the same finish as the structure, upholstered in leather with guilting. Optional: LED lighting system on the top and cue holder in mirror glass with extra clear glass supports. Made in Italy.

## **Dimensions**

116"1/8W x 65"D x 32"5/8H