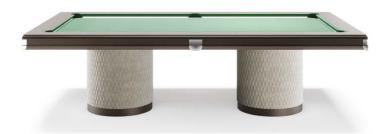

### Description

Pool table with glass top, covered in playing-felt. Lacquered wooden structure, available in metallic finishes. Two cylindrical bases in the same finish as the structure, upholstered in leather with guilting. Optional: LED lighting system on the top and cue holder in mirror glass with extra clear glass supports. Made in Italy.

## **Dimensions**

116"1/8W x 65"D x 32"5/8H