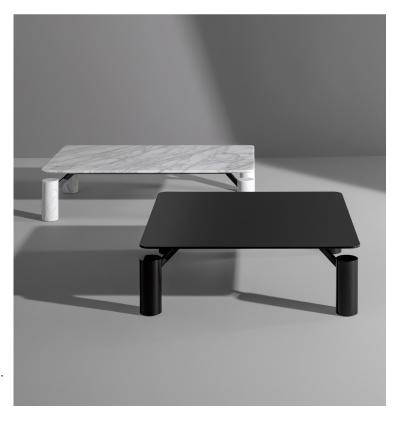

## Description

Coffee table with metal structure. Available in a combination of glass or marble top with a metal frame and legs. The space that is created between the top and the base seems to indicate a lack of any point of support and this is precisely the illusion that the designer has managed: it is as if the top were levitating in a constant and perpetual state of suspension above the four legs. Available in two different sizes. Made in Italy.

#### Available combinations: Mono material:

1. Top and legs in marble.

#### **Double material:**

- 2. Top in marble | Legs in metal.
- 3. Top in bronzed mirrored | Legs in brown nickel.
- 4. Top in smoked mirrored | Legs in dark nickel.