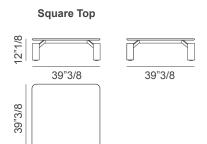

### **Dimensions**

With Square Top: 39"3/8W x 39"3/8D x 12"1/8H

With Rectangular Top: 51"1/8W x 31"1/2D x 12"1/8H

<sup>\*</sup> For more specifications, please refer to the "Finishes & Materials" PDF