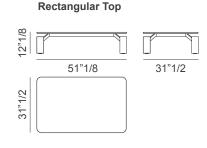

### **Dimensions**

With Square Top: 39"3/8W x 39"3/8D x 12"1/8H

With Rectangular Top: 51"1/8W x 31"1/2D x 12"1/8H

<sup>\*</sup> For more specifications, please refer to the "Finishes & Materials" PDF