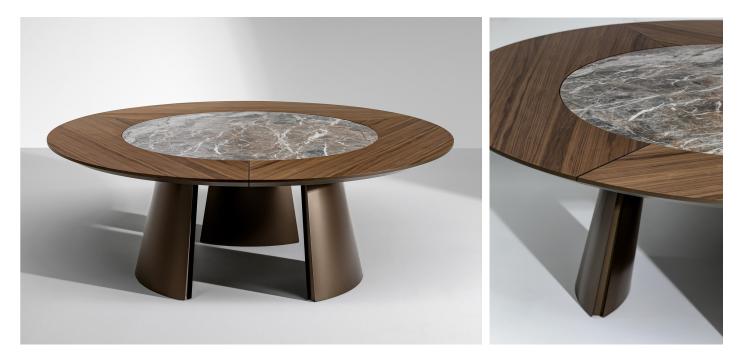

## Description

Table with a large round top surface which combines the external wooden top with a central built-in swivel top section. Available in two different combinations. The result is a contrast of materials and finishes with a strong scenic impact. Made in Italy.

## Centr Exter Base Base inserts

Central Built-in Swivel Top External Top

Available combinations:

Combination 1 Central built-in swivel top: Ceramic External top: Canaletto Walnut veneered wood Base: Bronze plus metal

Combination 2 Central built-in swivel top: Ceramic External top: Brushed Coal oak veneered wood Base: Lead plus metal Base inserts (4 or 6): Same as base or same as top

\* For more specifications, please refer to the "Finishes & Materials" PDF