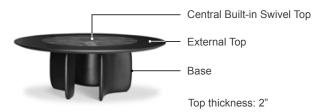

## Description

Table with a large circular top, made using an external section in veneered wood and an internal ceramic rotating section. The base is made of curved elements moulded in high density polyurethane which face outwards. Available in two different combinations. A table with soft curvilinear shapes which are at the same time striking and sculptural. Made in Italy.