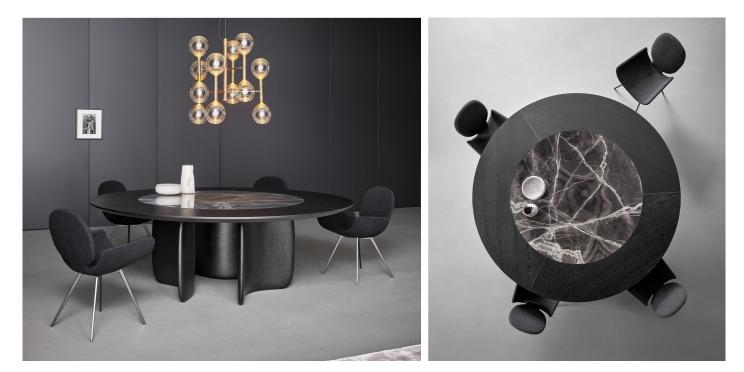

## Description

Table with a large circular top, made using an external section in veneered wood and an internal ceramic rotating section. The base is made of curved elements moulded in high density polyurethane which face outwards. Available in two different combinations. A table with soft curvilinear shapes which are at the same time striking and sculptural. Made in Italy.

## Available combinations:

Combination 1 Central built-in swivel top: Ceramic External top: Canaletto Walnut veneered wood Base: Brushed bronze high density polyurethane Combination 2 Central built-in swivel top: Ceramic External top: Brushed Coal oak veneered wood Base: Brushed lead high density polyurethane