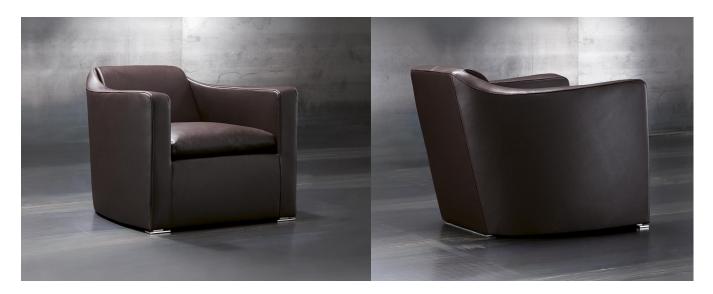

## Description

Loung Chair with frame in solid wood and multilayer wood, springing system with elastic webbing, padded with non-deformable polyurethane foam and covered with polyester fibre. Steel feet with powder finish.

Filled with natural goose feather.

Covers can be made with fabric or leather.