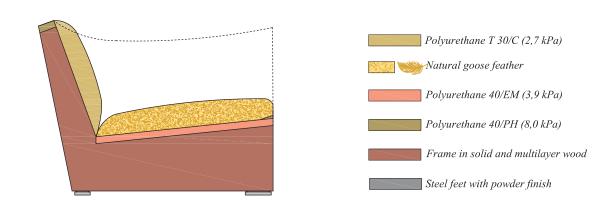

## Description

Loung Chair with frame in solid wood and multilayer wood, springing system with elastic webbing, padded with non-deformable polyurethane foam and covered with polyester fibre. Steel feet with powder finish.

Filled with natural goose feather.

Covers can be made with fabric or leather.

### **Composition**