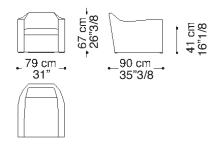

# **Profile**



## Description

Loung Chair with frame in solid wood and multilayer wood, springing system with elastic webbing, padded with non-deformable polyurethane foam and covered with polyester fibre. Steel feet with powder finish.

Filled with natural goose feather.

Covers can be made with fabric or leather.

### **Composition**





#### Profile —

#### **Dimensions**

Lounge chair: 31"W x 35"3/8D x 26"3/8H



#### Finishes and materials

Covered in: Fabric (Cat. 1,2,3 and Super) or Leather (A,B,C and Extra). Feet: Steel with powder finish.

(For more specifications, please refer to "Finishes & Materials")