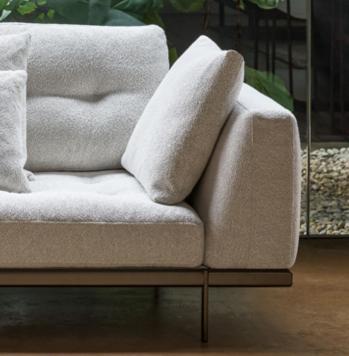

## Description

Sofa with structure in wood and wood conglomerate. Seat cushions core of shaped polyurethane foam in various densities and layer of mixed down (50% feather, 50% polyester fiber) in 100% cotton feather-proof fabric. Backrest padded in polyurethane foam in various densities, lining in bonded velveteen and polyester fiber. Back cushions padded with feather blend (50% feather, 50% polyester fiber) in 100% cotton feather-proof fabric.

The sofa is supported by a perimeter base and feet made of oval tubing in matt varnished metal. The removable cover is available in a wide range of fabric and leather options. Also, to optimize the individual needs of comfort, decorative cushions\* are offered upon request. Made in Italy.