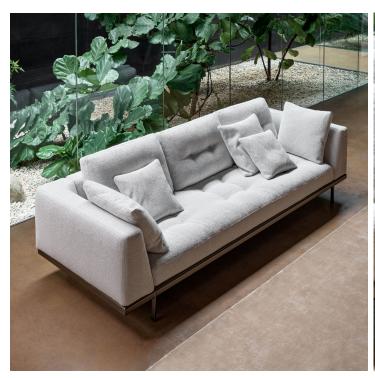

## Maximilian

Design: Sergio Bicego

## Description

Sofa with structure in wood and wood conglomerate. Seat cushions core of shaped polyurethane foam in various densities and layer of mixed down (50% feather, 50% polyester fiber) in 100% cotton feather-proof fabric. Backrest padded in polyurethane foam in various densities, lining in bonded velveteen and polyester fiber. Back cushions padded with feather blend (50% feather, 50% polyester fiber) in 100% cotton feather-proof fabric.

The sofa is supported by a perimeter base and feet made of oval tubing in matt varnished metal. The removable cover is available in a wide range of fabric and leather options. Also, to optimize the individual needs of comfort, decorative cushions\* are offered upon request. Made in Italy.