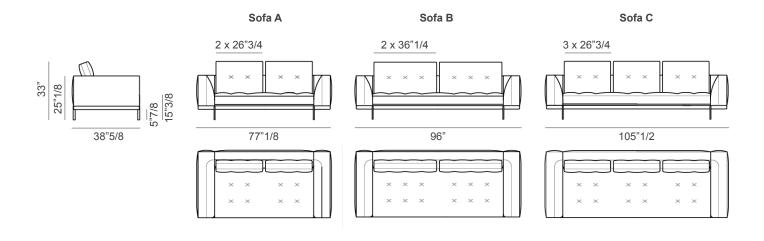

## **Dimensions**

- A) 77"1/8W x 38"5/8D x 33"H with two back cushions 26"3/4W
- B) 96"W x 38"5/8D x 33"H with two back cushions 36"1/4W
- C) 105"1/2W x 38"5/8D x 33"H with three back cushions 26"3/4W

<sup>\*</sup> For more specifications, please refer to the "Finishes & Materials" PDF