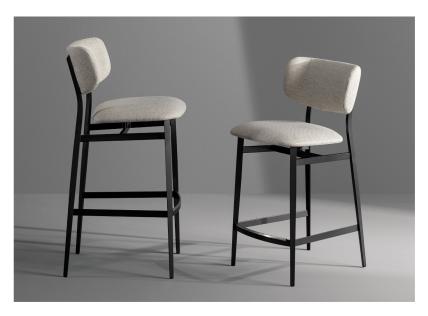

## Description

Bar and counter stool, both padded in high density, shrink-resistant rubber. The cover (non-removable) is offered in leather, eco-leather or fabric and the steel legs are available in a wide range of finishes. Footrest matching the legs with stainless steel "scuff plate" profile.

It stands out for the design of the cantilevered seat and backrest which although supported by the linear steel structure, seem almost suspended in the void. Made in Italy.