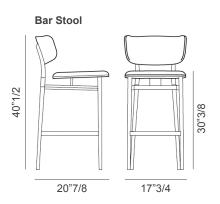

## **Dimensions**

Counter stool: 17"3/4W x 20"7/8D x 36"5/8H Seat height: 26"3/8

Bar stool:

17"3/4W x 20"7/8D x 40"1/2H

Seat height: 30"3/8

<sup>\*</sup> For more specifications, please refer to the "Finishes & Materials" PDF