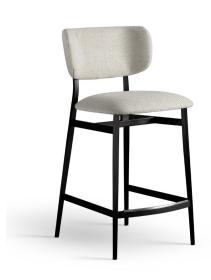

## Description

Bar and counter stool, both padded in high density, shrink-resistant rubber. The cover (non-removable) is offered in leather, eco-leather or fabric and the steel legs are available in a wide range of finishes. Footrest matching the legs with stainless steel "scuff plate" profile.

It stands out for the design of the cantilevered seat and backrest which although supported by the linear steel structure, seem almost suspended in the void. Made in Italy.