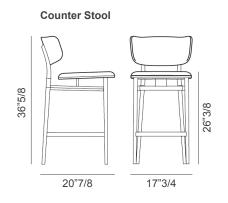

## **Dimensions**

Counter stool: 17"3/4W x 20"7/8D x 36"5/8H Seat height: 26"3/8

Bar stool:

17"3/4W x 20"7/8D x 40"1/2H

Seat height: 30"3/8

<sup>\*</sup> For more specifications, please refer to the "Finishes & Materials" PDF