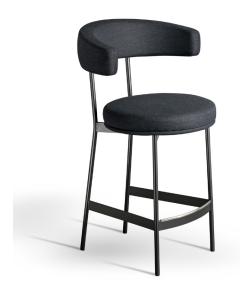

## Description

Bar and counter stool, both padded with cold-foamed polyurethane backrest and non-deformable high-density foam seat. The non-removable cover is offered in fabric, leather or eco-leather.

The steel structure and legs are available in a wide range of finishes. Footrest matching the legs with stainless steel "scuff plate" profile. Made in Italy.