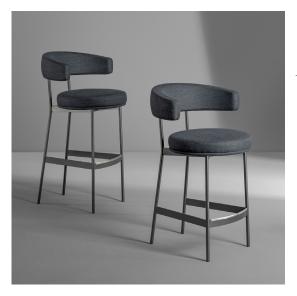

## Description

Bar and counter stool, both padded with cold-foamed polyurethane backrest and non-deformable high-density foam seat. The non-removable cover is offered in fabric, leather or eco-leather.

The steel structure and legs are available in a wide range of finishes. Footrest matching the legs with stainless steel "scuff plate" profile. Made in Italy.