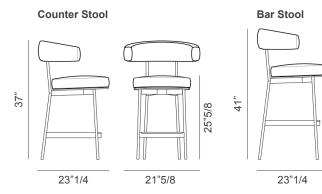

## **Dimensions**

**Counter stool:** 23"1/4W x 21"5/8D x 37"H Seat height: 25"5/8

Bar stool: 23"1/4W x 21"5/8D x 41"H Seat height: 29"1/2

21"5/8

<sup>\*</sup> For more specifications, please refer to the "Finishes & Materials" PDF