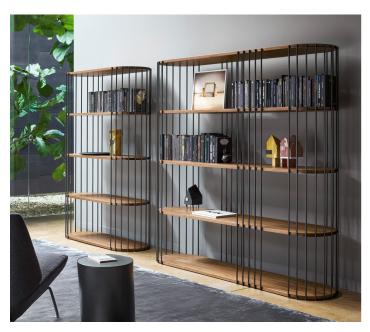

## **Description**

Bookcase characterized by the sequence of metal uprights arranged on the perimeter, which acts as a structure and support for the wooden shelves which run uninterrupted along the entire length and width of the piece. The rounded ends of the shelves soften the profile of the bookcase. Made in Italy.

Maximum capacity: 15 kg per shelf.