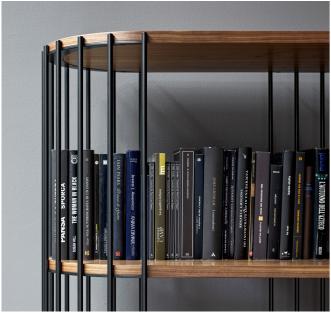

## **Description**

Bookcase characterized by the sequence of metal uprights arranged on the perimeter, which acts as a structure and support for the wooden shelves which run uninterrupted along the entire length and width of the piece. The rounded ends of the shelves soften the profile of the bookcase. Made in Italy.