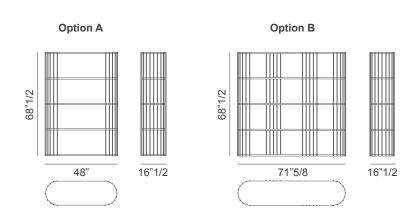

## **Dimensions**

**A)** 48"W x 16"1/2D x 68"1/2H **B)** 71"5/8W x 16"1/2D x 68"1/2H

Space between shelves: 15"3/4

<sup>\*</sup> For more specifications, please refer to the "Finishes & Materials" PDF