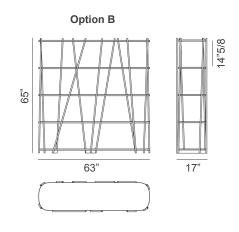

## **Dimensions**

**A)** 26"3/8W x 17"D x 65"H

**B)** 63"W x 17"D x 65"H

Space between shelves: 14"5/8

<sup>\*</sup> For more specifications, please refer to the "Finishes & Materials" PDF