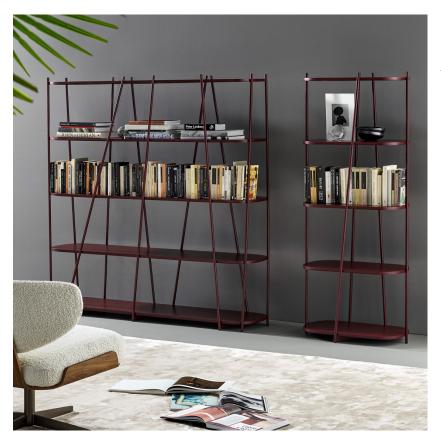

## Description

Bookcase that plays on the alternation between geometric order and natural randomness. The order is indicated by the regular rhythm of the horizontal wooden shelves, while the element of randomness is established by the supporting structure formed by thin metal tubes arranged with an irregular cadence and inclination.

The structure is available in bordeaux metal or bronze or lead plus metal and the shelves are offered in bordeaux. bronze or lead matt lacquered wood (matching the structure). Made in Italy.

Maximum capacity: 10 kg per shelf.