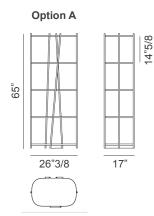

## **Dimensions**

**A)** 26"3/8W x 17"D x 65"H

**B)** 63"W x 17"D x 65"H

Space between shelves: 14"5/8

<sup>\*</sup> For more specifications, please refer to the "Finishes & Materials" PDF