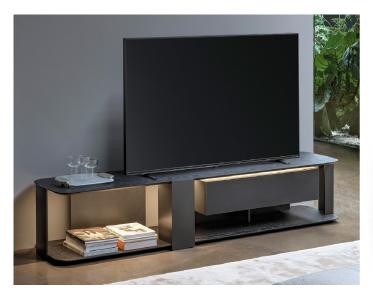

## **Paddle**

Design: Mauro Lipparini

## Description

TV stand equipped with two wooden tops and a high-end bearing structure in painted metal. Available in two color combinations\*, it is enriched with the addition of a convenient lacquered wood drawer. Offered in the version with or without lighting system (lighting with LED strip positioned under the upper top). Made in Italy.

## \*Available combinations:

1. Upper top / Lower top: Canaletto walnut veneered wood

Drawer: Bronze matt lacquered wood

Structure: Bronze plus metal

2. Upper top / Lower top: Coal oak veneered wood

Drawer: Lead matt lacquered wood

Structure: Lead plus metal