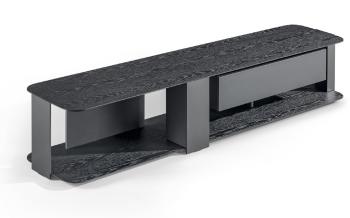

## Description

TV stand equipped with two wooden tops and a high-end bearing structure in painted metal. Available in two color combinations\*, it is enriched with the addition of a convenient lacquered wood drawer. Offered in the version with or without lighting system (lighting with LED strip positioned under the upper top). Made in Italy.

## \*Available combinations:

1. Upper top / Lower top: Canaletto walnut veneered wood

Drawer: Bronze matt lacquered wood

Structure: Bronze plus metal

2. Upper top / Lower top: Coal oak veneered wood

Drawer: Lead matt lacquered wood

Structure: Lead plus metal