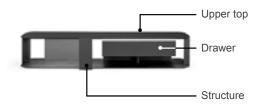

## Description

TV stand equipped with two wooden tops and a high-end bearing structure in painted metal. Available in two color combinations\*, it is enriched with the addition of a convenient lacquered wood drawer. Offered in the version with or without lighting system (lighting with LED strip positioned under the upper top). Made in Italy.