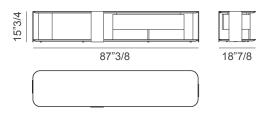

## **Dimensions**

87"3/8W x 18"7/8D x 15"3/4H

<sup>\*</sup> For more specifications, please refer to the "Finishes & Materials" PDF