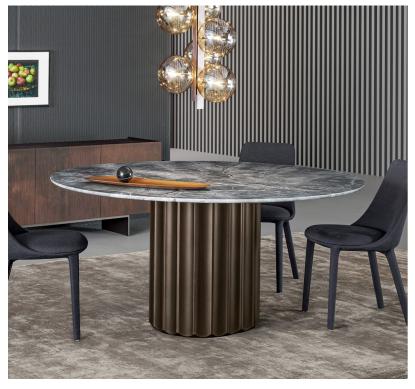

## **Description**

Fixed table inspired by the model of the Doric column. The round top, made of ceramic, marble or wood, rests on a base with a striking sculptural character, consisting of an elegant and surprising elongated cylinder with the typical grooved pattern that recalls the shape of a Greek column. Made in Italy.