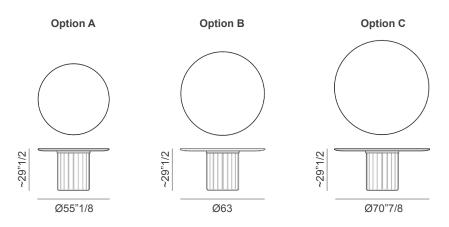

## **Dimensions**

- **A)** Ø55"1/8 x ~29"1/2H
- **B)** Ø63" x ~29"1/2H
- **C)** Ø70"7/8 x ~29"1/2H

<sup>\*</sup> For more specifications, please refer to the "Finishes & Materials" PDF